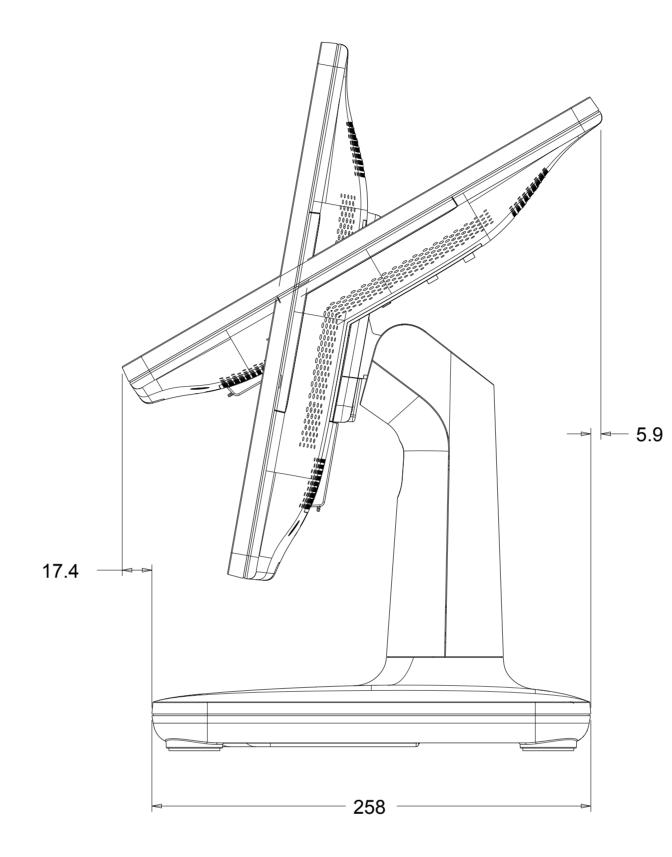

#### EloPos 15.6" WITH STAND

(SEE PG.2 FOR NO STAND VERSON) (SEE PG.3 FOR CUSTOMER DISPLAY OPTION)

I/O DEFINITION FOR ALL STAND AND HUB MODELS