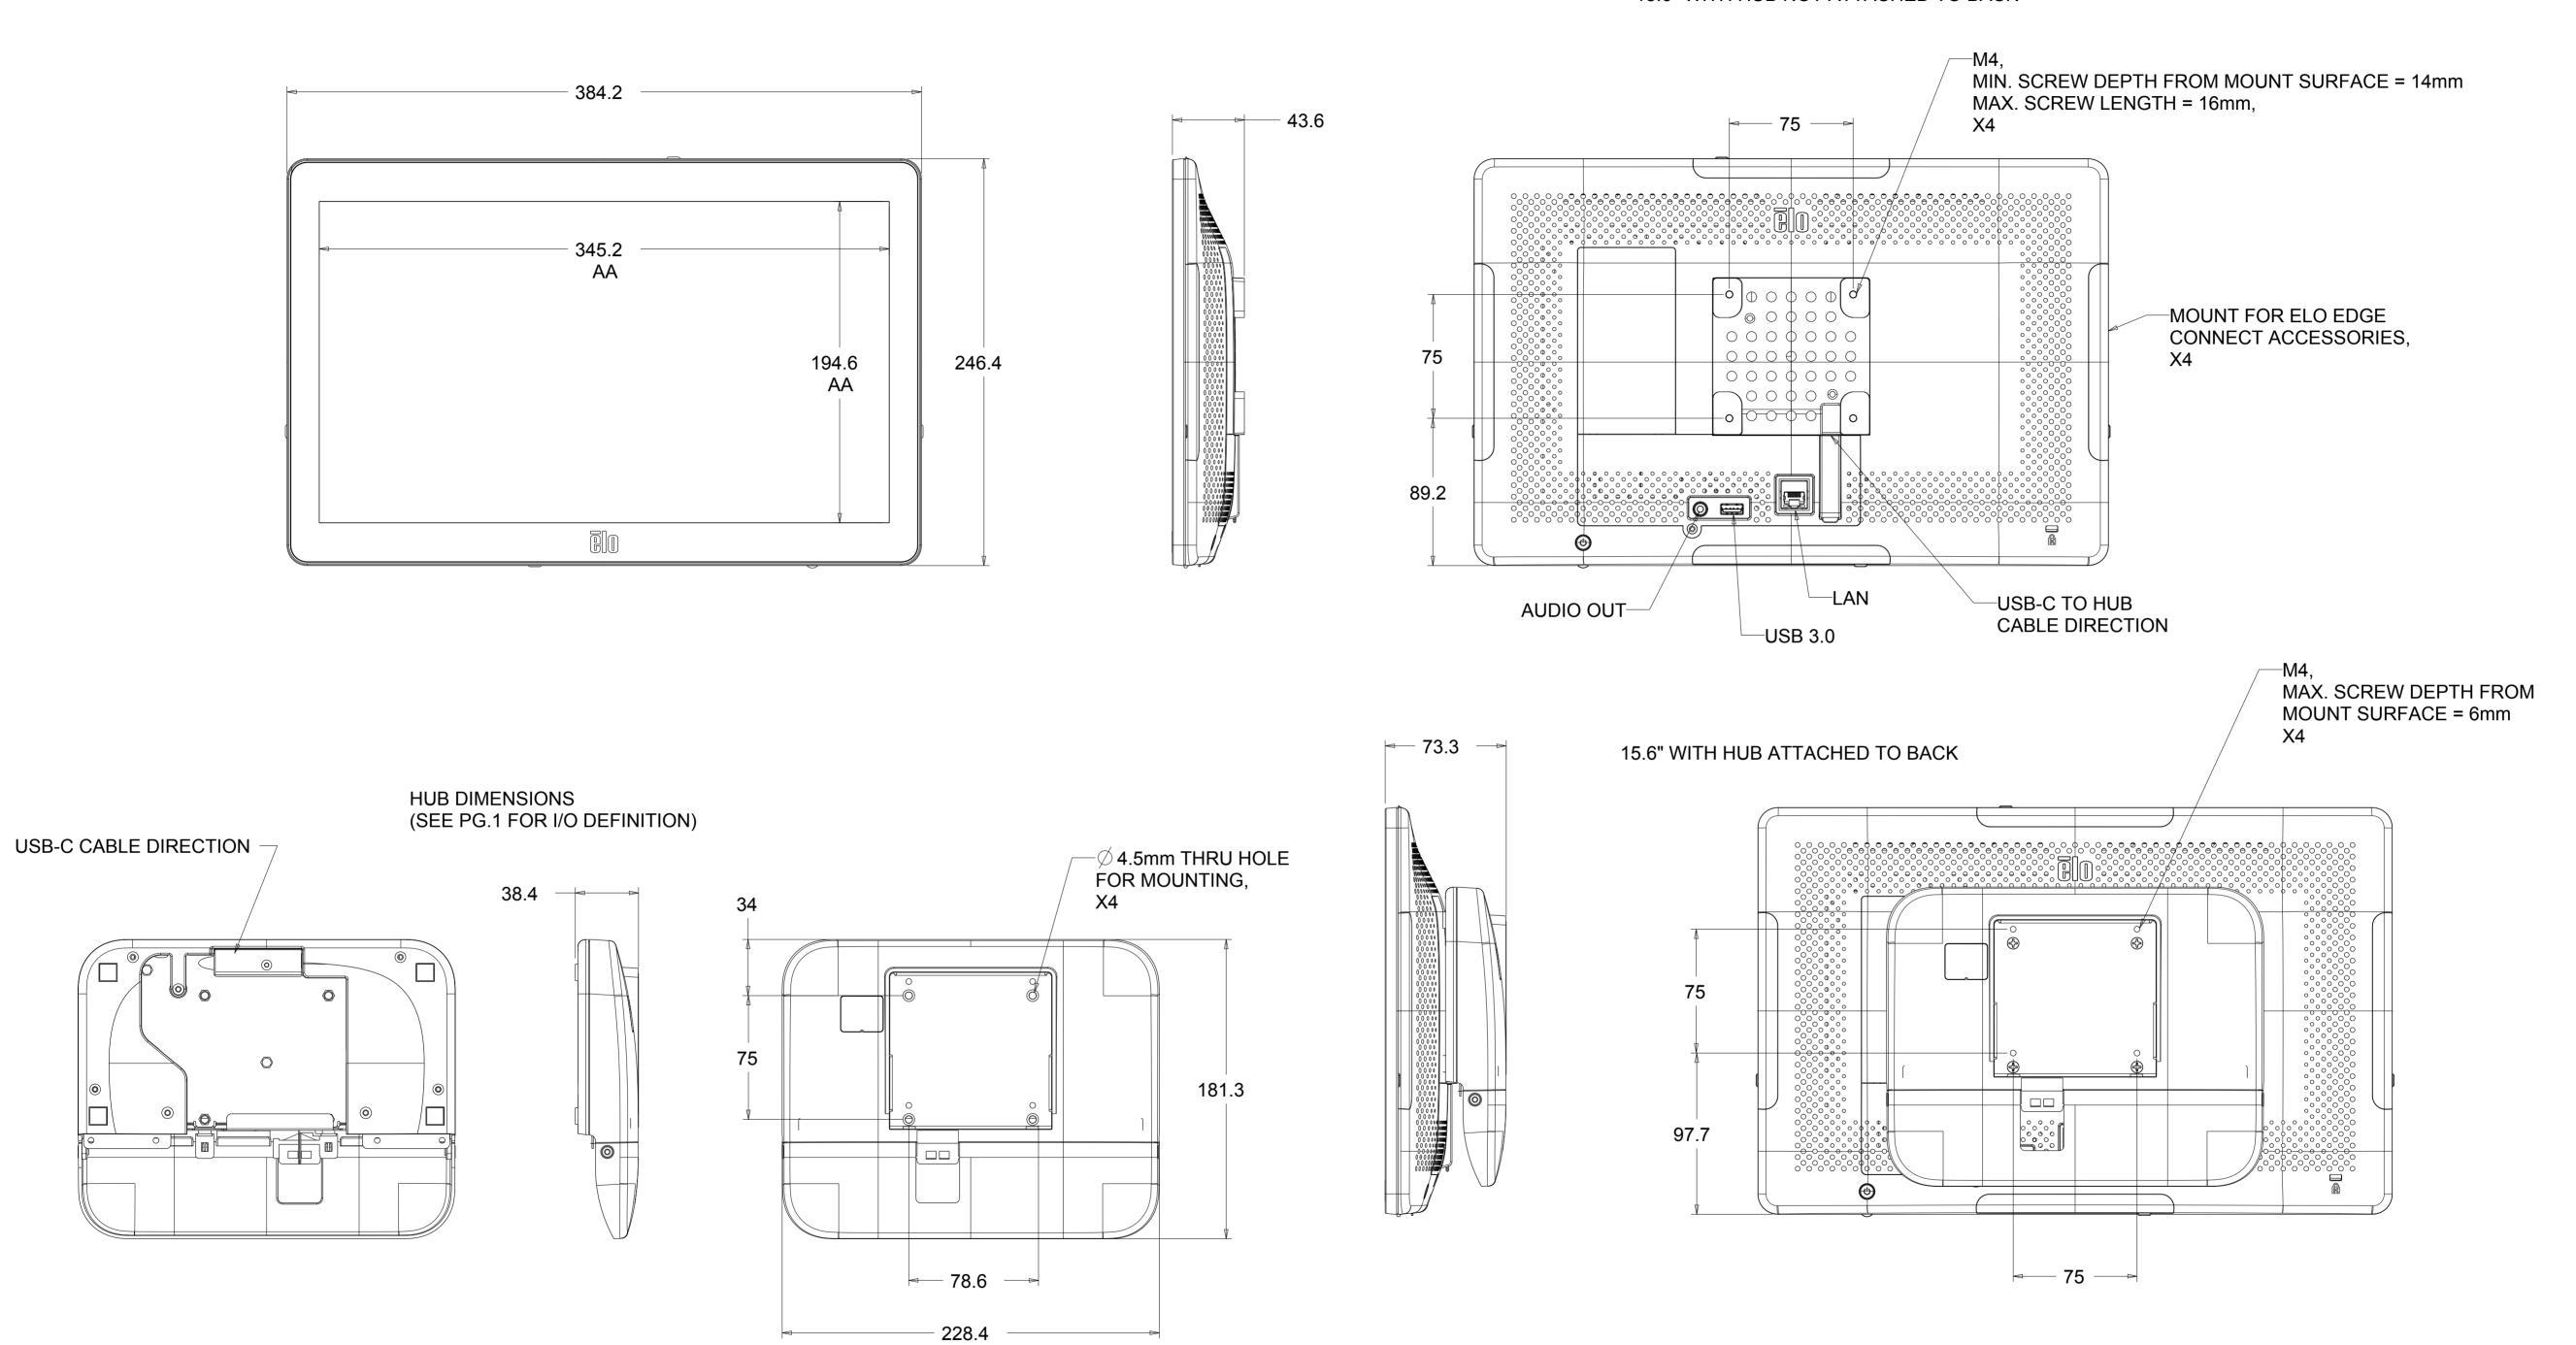

#### EloPos 15.6" WITH STAND

(SEE PG.2 FOR NO STAND VERSON) (SEE PG.3 FOR CUSTOMER DISPLAY OPTION)











I/O DEFINITION FOR ALL STAND AND HUB MODELS

## EloPos 15.6" NO STAND, WITH HUB

#### 15.6" WITH HUB NOT ATTACHED TO BACK



## EloPos WITH REAR-FACING DISPLAY MOUNT

(FOR ALL MODELS)







# EloPos 15" NO STAND, WITH HUB







# EloPos 17" NO STAND, WITH HUB





### EloPos 22" WITH STAND

(SEE PG.9 FOR NO STAND VERSON) (SEE PG.2 FOR CUSTOMER DISPLAY OPTION)







SEE PG.1 FOR I/0 DEFINITION FOR STAND AND HUB MODELS



DATE: 02/15/21

TITLE: EloPos

EloPos 22" NO STAND, WITH HUB

22" WITH HUB NOT ATTACHED TO BACK

MAX. SCREW DEPTH FROM

MOUNT SURFACE = 6mm



SEE PG. 2 FOR HUB DIMENSIONS

AND I/O DEFINITION