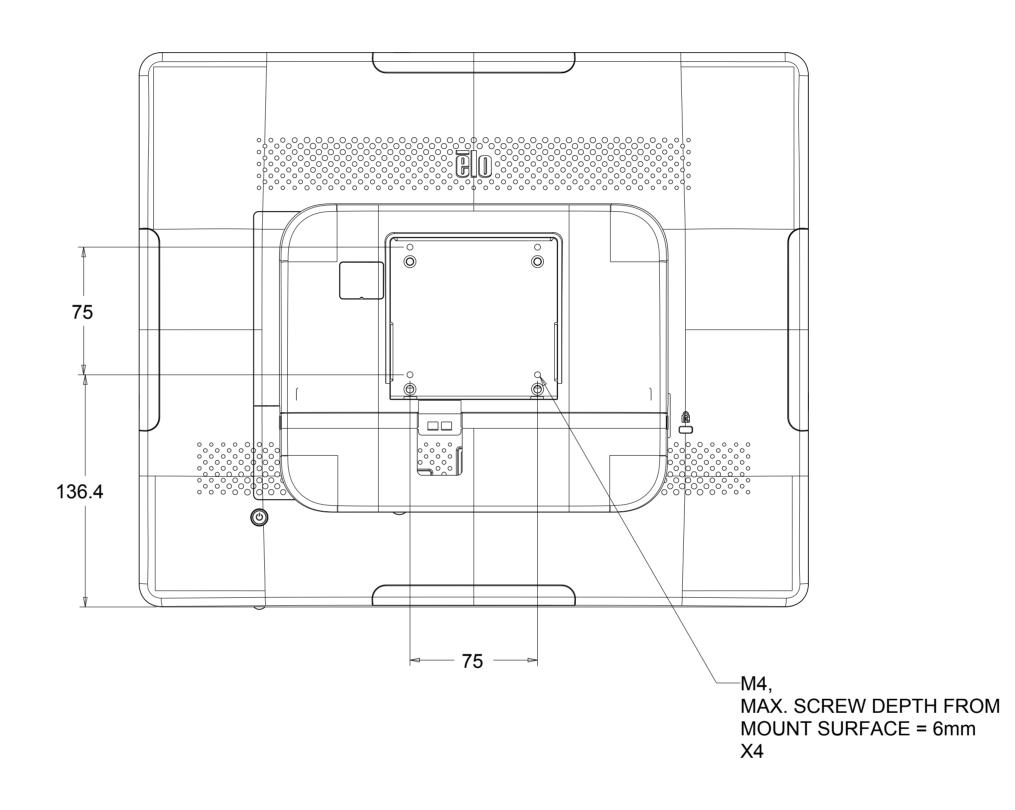

#### EloPos 15.6" WITH STAND

(SEE PG.2 FOR NO STAND VERSON) (SEE PG.3 FOR CUSTOMER DISPLAY OPTION)

I/O DEFINITION FOR ALL STAND AND HUB MODELS