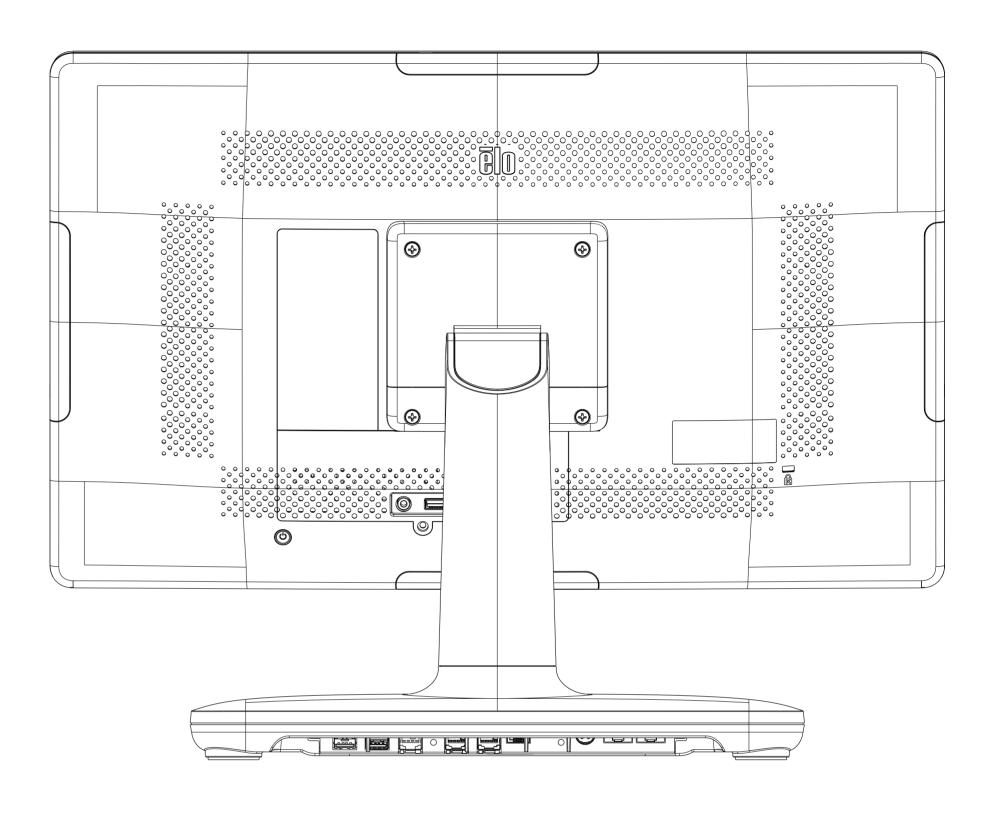

#### EloPos 15.6" WITH STAND

(SEE PG.2 FOR NO STAND VERSON) (SEE PG.3 FOR CUSTOMER DISPLAY OPTION)

I/O DEFINITION FOR ALL STAND AND HUB MODELS