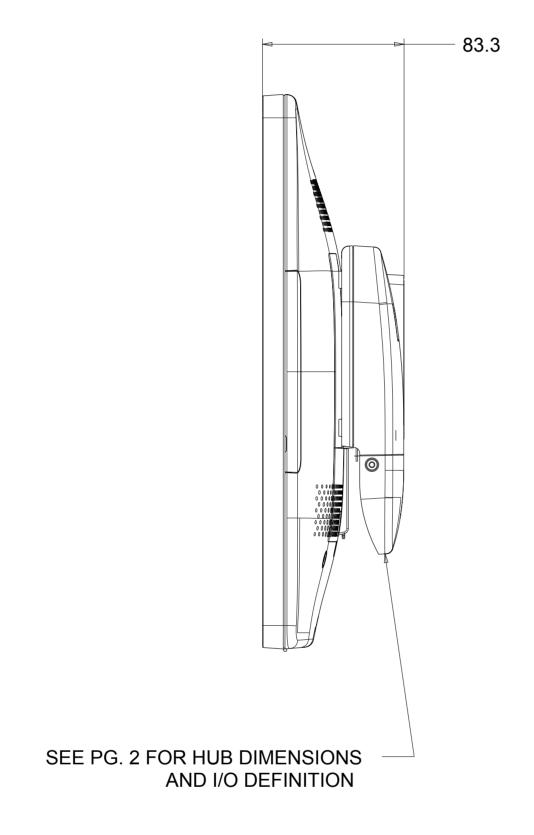

#### EloPos 15.6" WITH STAND

(SEE PG.2 FOR NO STAND VERSON) (SEE PG.3 FOR CUSTOMER DISPLAY OPTION)











I/O DEFINITION FOR ALL STAND AND HUB MODELS

## EloPos 15.6" NO STAND, WITH HUB

#### 15.6" WITH HUB NOT ATTACHED TO BACK



## EloPos WITH REAR-FACING DISPLAY MOUNT

(FOR ALL MODELS)







# EloPos 15" NO STAND, WITH HUB







# EloPos 17" NO STAND, WITH HUB





### EloPos 22" WITH STAND

(SEE PG.9 FOR NO STAND VERSON) (SEE PG.2 FOR CUSTOMER DISPLAY OPTION)







SEE PG.1 FOR I/0 DEFINITION FOR STAND AND HUB MODELS



DATE: 02/15/21

TITLE: EloPos

EloPos 22" NO STAND, WITH HUB

22" WITH HUB NOT ATTACHED TO BACK

MAX. SCREW DEPTH FROM

MOUNT SURFACE = 6mm



SEE PG. 2 FOR HUB DIMENSIONS

AND I/O DEFINITION