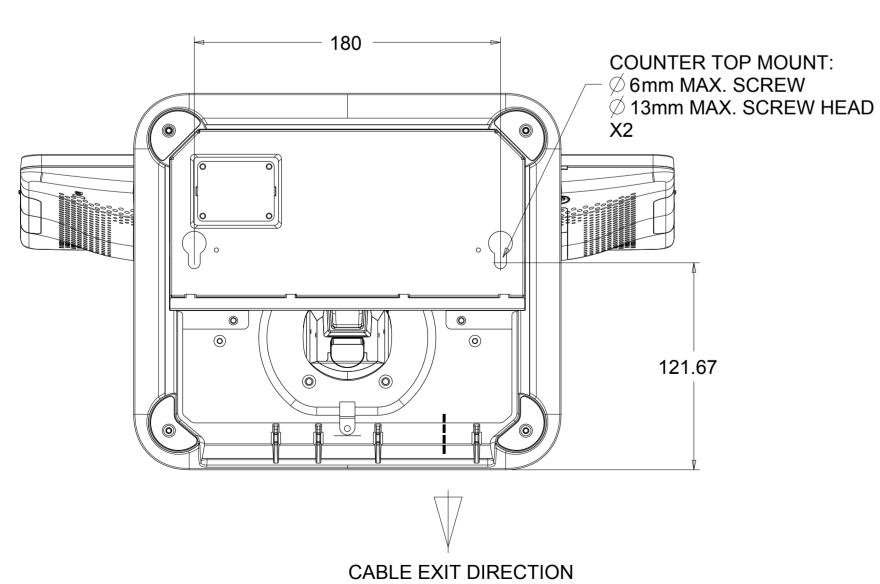

#### EloPos 15.6" WITH STAND

(SEE PG.2 FOR NO STAND VERSON) (SEE PG.3 FOR CUSTOMER DISPLAY OPTION)

I/O DEFINITION FOR ALL STAND AND HUB MODELS