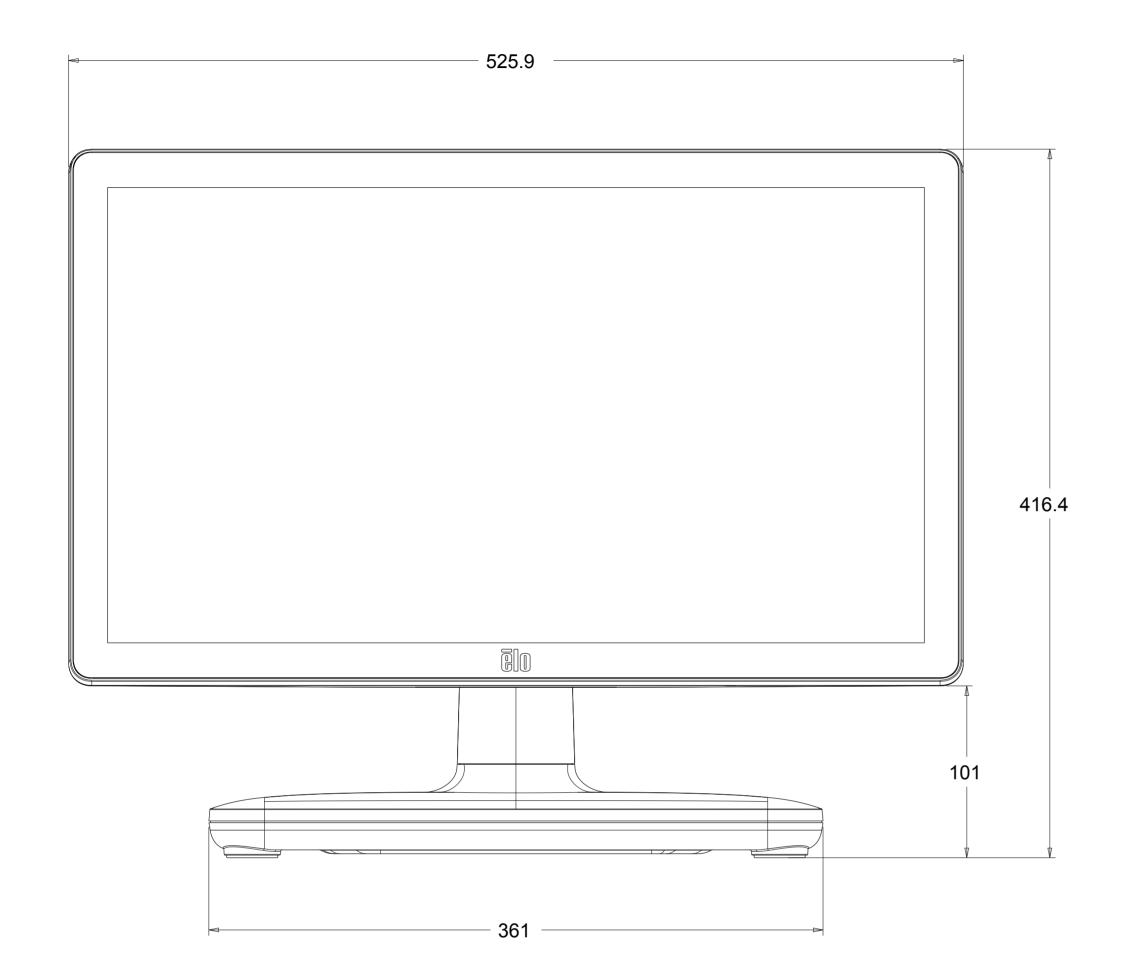

#### EloPos 15.6" WITH STAND

(SEE PG.2 FOR NO STAND VERSON) (SEE PG.3 FOR CUSTOMER DISPLAY OPTION)

I/O DEFINITION FOR ALL STAND AND HUB MODELS