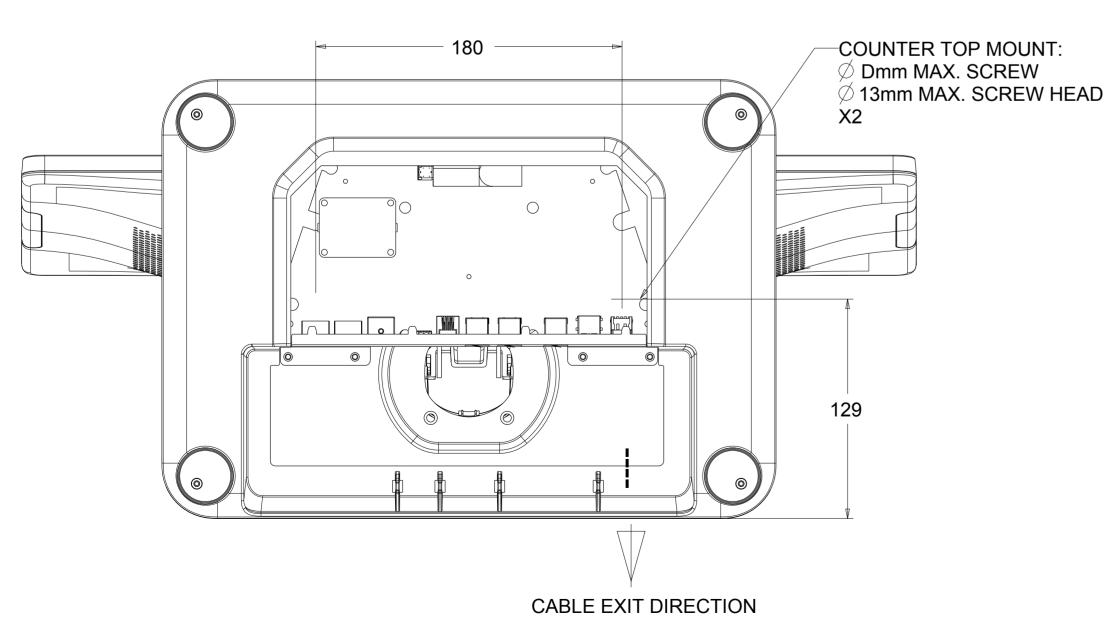

#### EloPos 15.6" WITH STAND

(SEE PG.2 FOR NO STAND VERSON) (SEE PG.3 FOR CUSTOMER DISPLAY OPTION)











I/O DEFINITION FOR ALL STAND AND HUB MODELS

## EloPos 15.6" NO STAND, WITH HUB

#### 15.6" WITH HUB NOT ATTACHED TO BACK



## EloPos WITH REAR-FACING DISPLAY MOUNT

(FOR ALL MODELS)







# EloPos 15" NO STAND, WITH HUB







# EloPos 17" NO STAND, WITH HUB





### EloPos 22" WITH STAND

(SEE PG.9 FOR NO STAND VERSON) (SEE PG.2 FOR CUSTOMER DISPLAY OPTION)







SEE PG.1 FOR I/0 DEFINITION FOR STAND AND HUB MODELS



DATE: 02/15/21

TITLE: EloPos

EloPos 22" NO STAND, WITH HUB

22" WITH HUB NOT ATTACHED TO BACK

MAX. SCREW DEPTH FROM

MOUNT SURFACE = 6mm



SEE PG. 2 FOR HUB DIMENSIONS

AND I/O DEFINITION