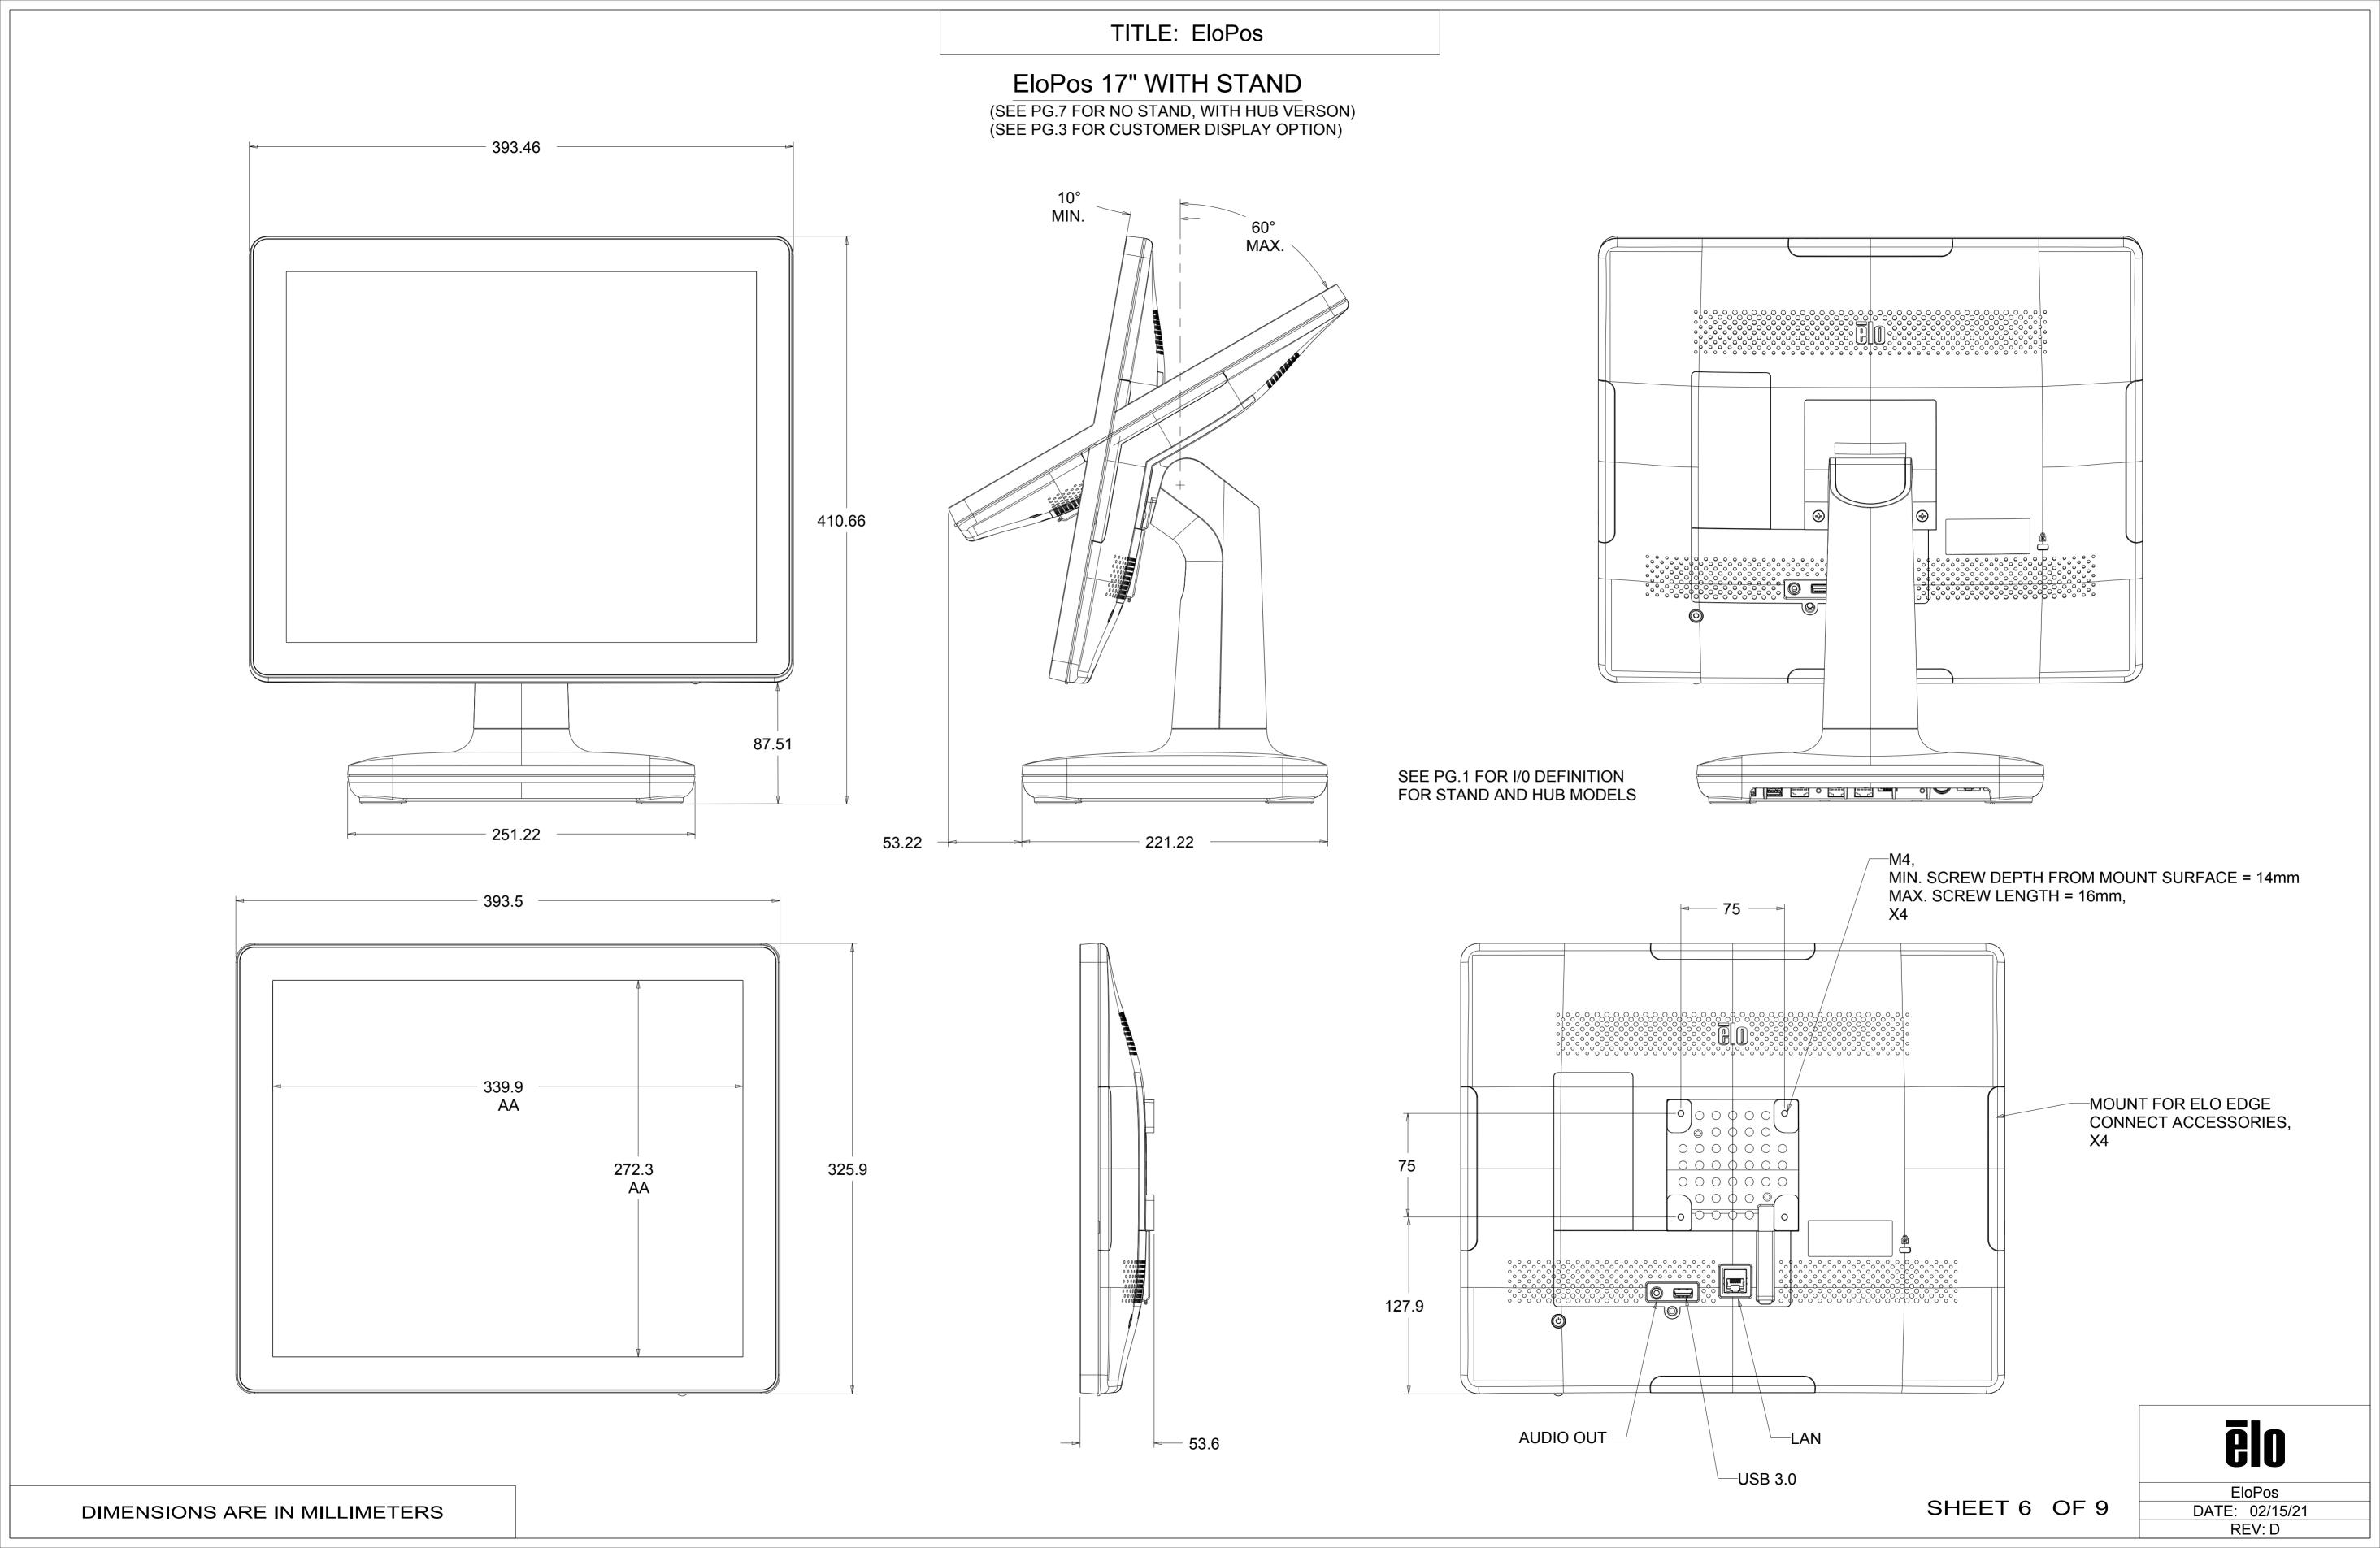

### EloPos 22" WITH STAND

(SEE PG.9 FOR NO STAND VERSON) (SEE PG.2 FOR CUSTOMER DISPLAY OPTION)

SEE PG.1 FOR I/0 DEFINITION FOR STAND AND HUB MODELS

DATE: 02/15/21

TITLE: EloPos

EloPos 22" NO STAND, WITH HUB