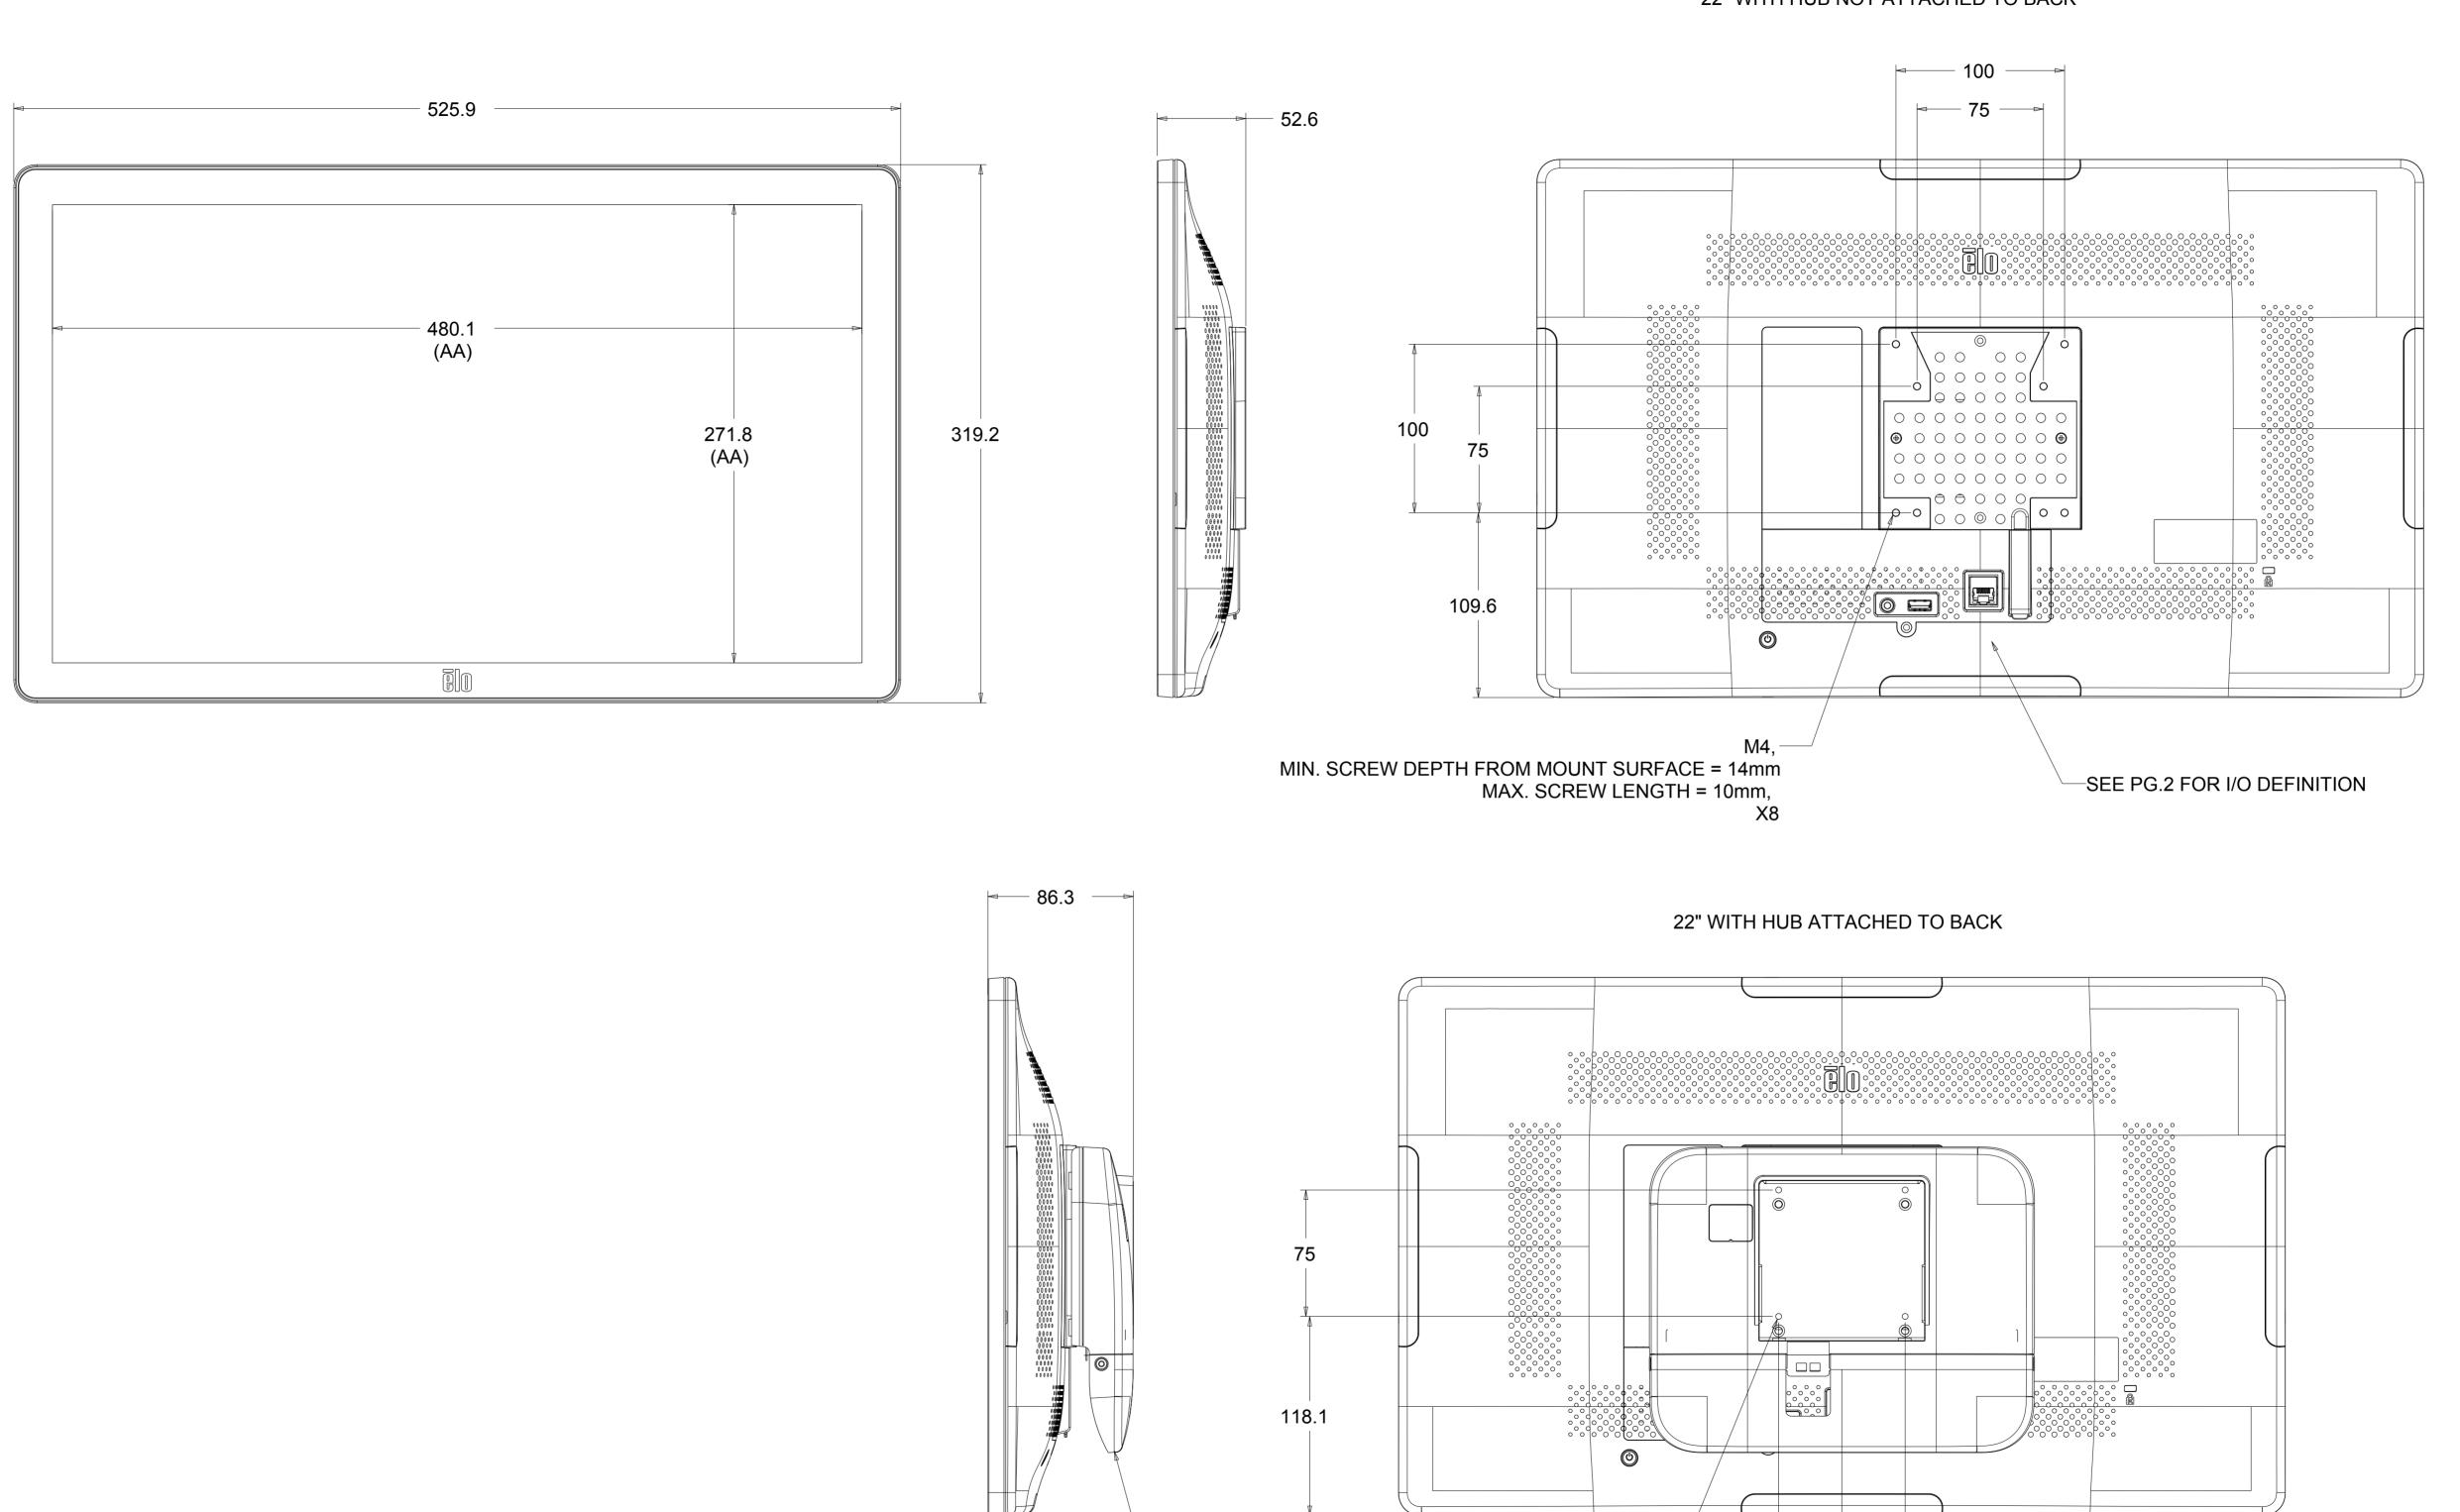

### EloPos 22" WITH STAND

(SEE PG.9 FOR NO STAND VERSON) (SEE PG.2 FOR CUSTOMER DISPLAY OPTION)

SEE PG.1 FOR I/0 DEFINITION FOR STAND AND HUB MODELS

DATE: 02/15/21

TITLE: EloPos

EloPos 22" NO STAND, WITH HUB

22" WITH HUB NOT ATTACHED TO BACK

MAX. SCREW DEPTH FROM

MOUNT SURFACE = 6mm

SEE PG. 2 FOR HUB DIMENSIONS

AND I/O DEFINITION