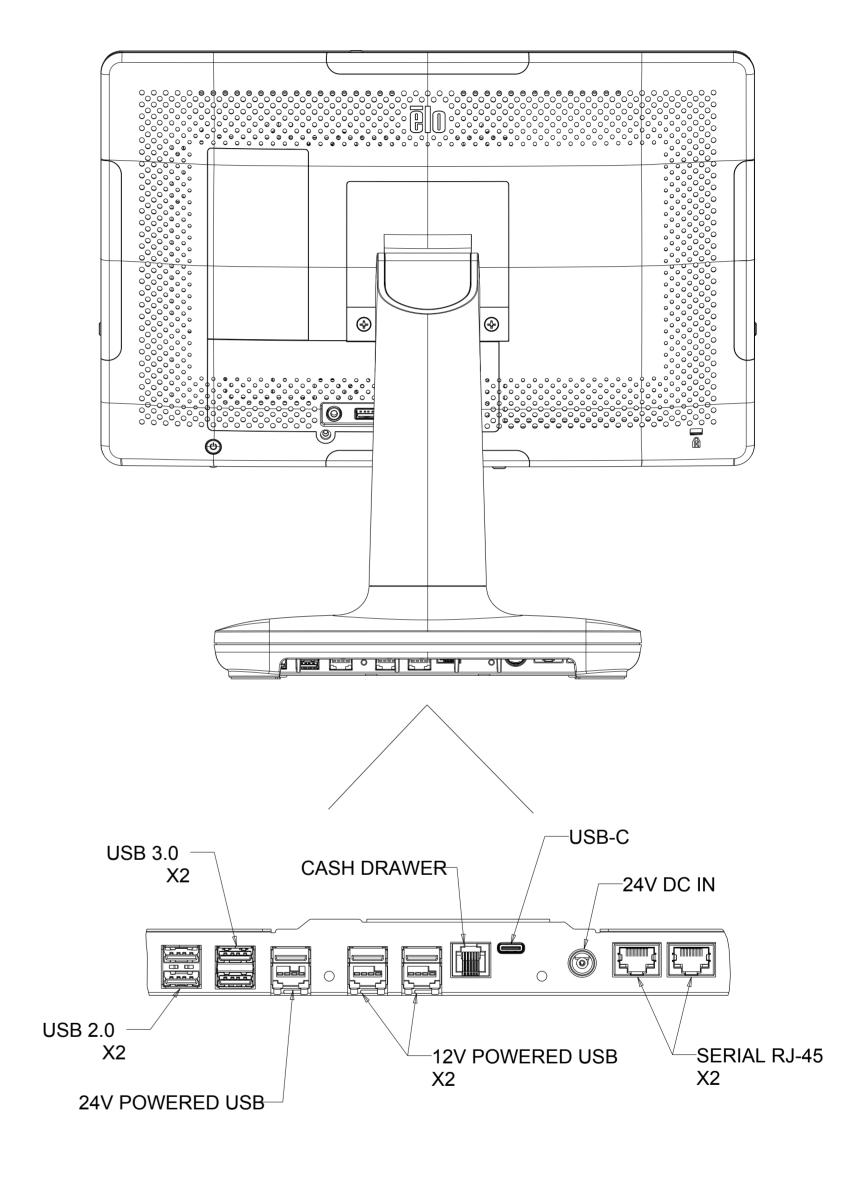

#### EloPos 15.6" WITH STAND

(SEE PG.2 FOR NO STAND VERSON) (SEE PG.3 FOR CUSTOMER DISPLAY OPTION)

I/O DEFINITION FOR ALL STAND AND HUB MODELS