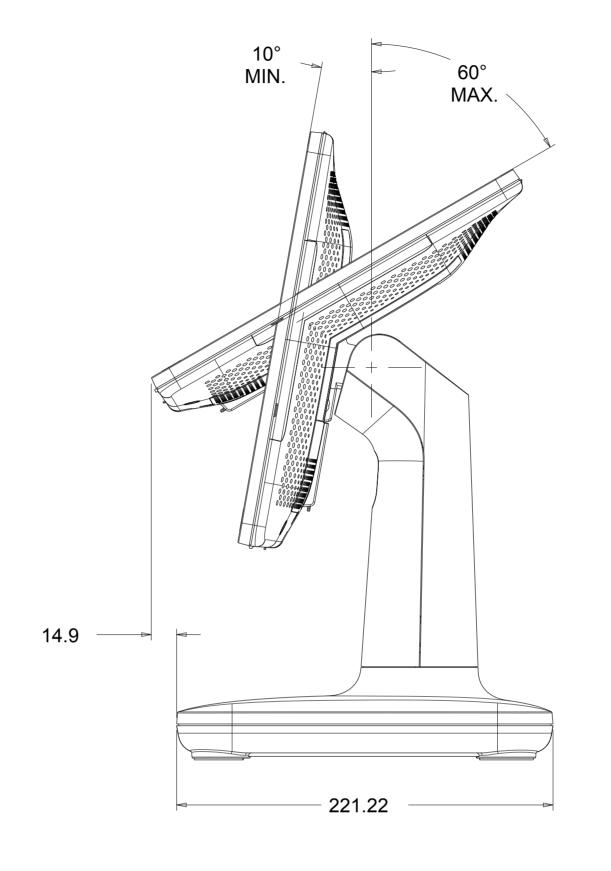

#### EloPos 15.6" WITH STAND

(SEE PG.2 FOR NO STAND VERSON) (SEE PG.3 FOR CUSTOMER DISPLAY OPTION)

I/O DEFINITION FOR ALL STAND AND HUB MODELS