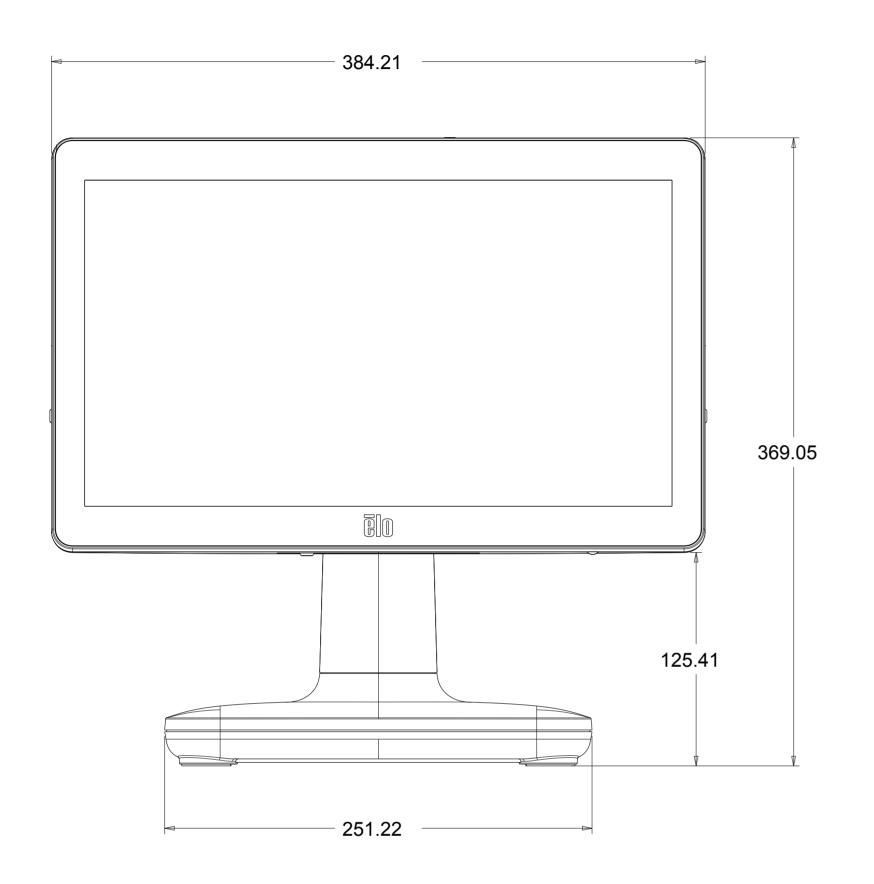

#### EloPos 15.6" WITH STAND

(SEE PG.2 FOR NO STAND VERSON) (SEE PG.3 FOR CUSTOMER DISPLAY OPTION)

I/O DEFINITION FOR ALL STAND AND HUB MODELS