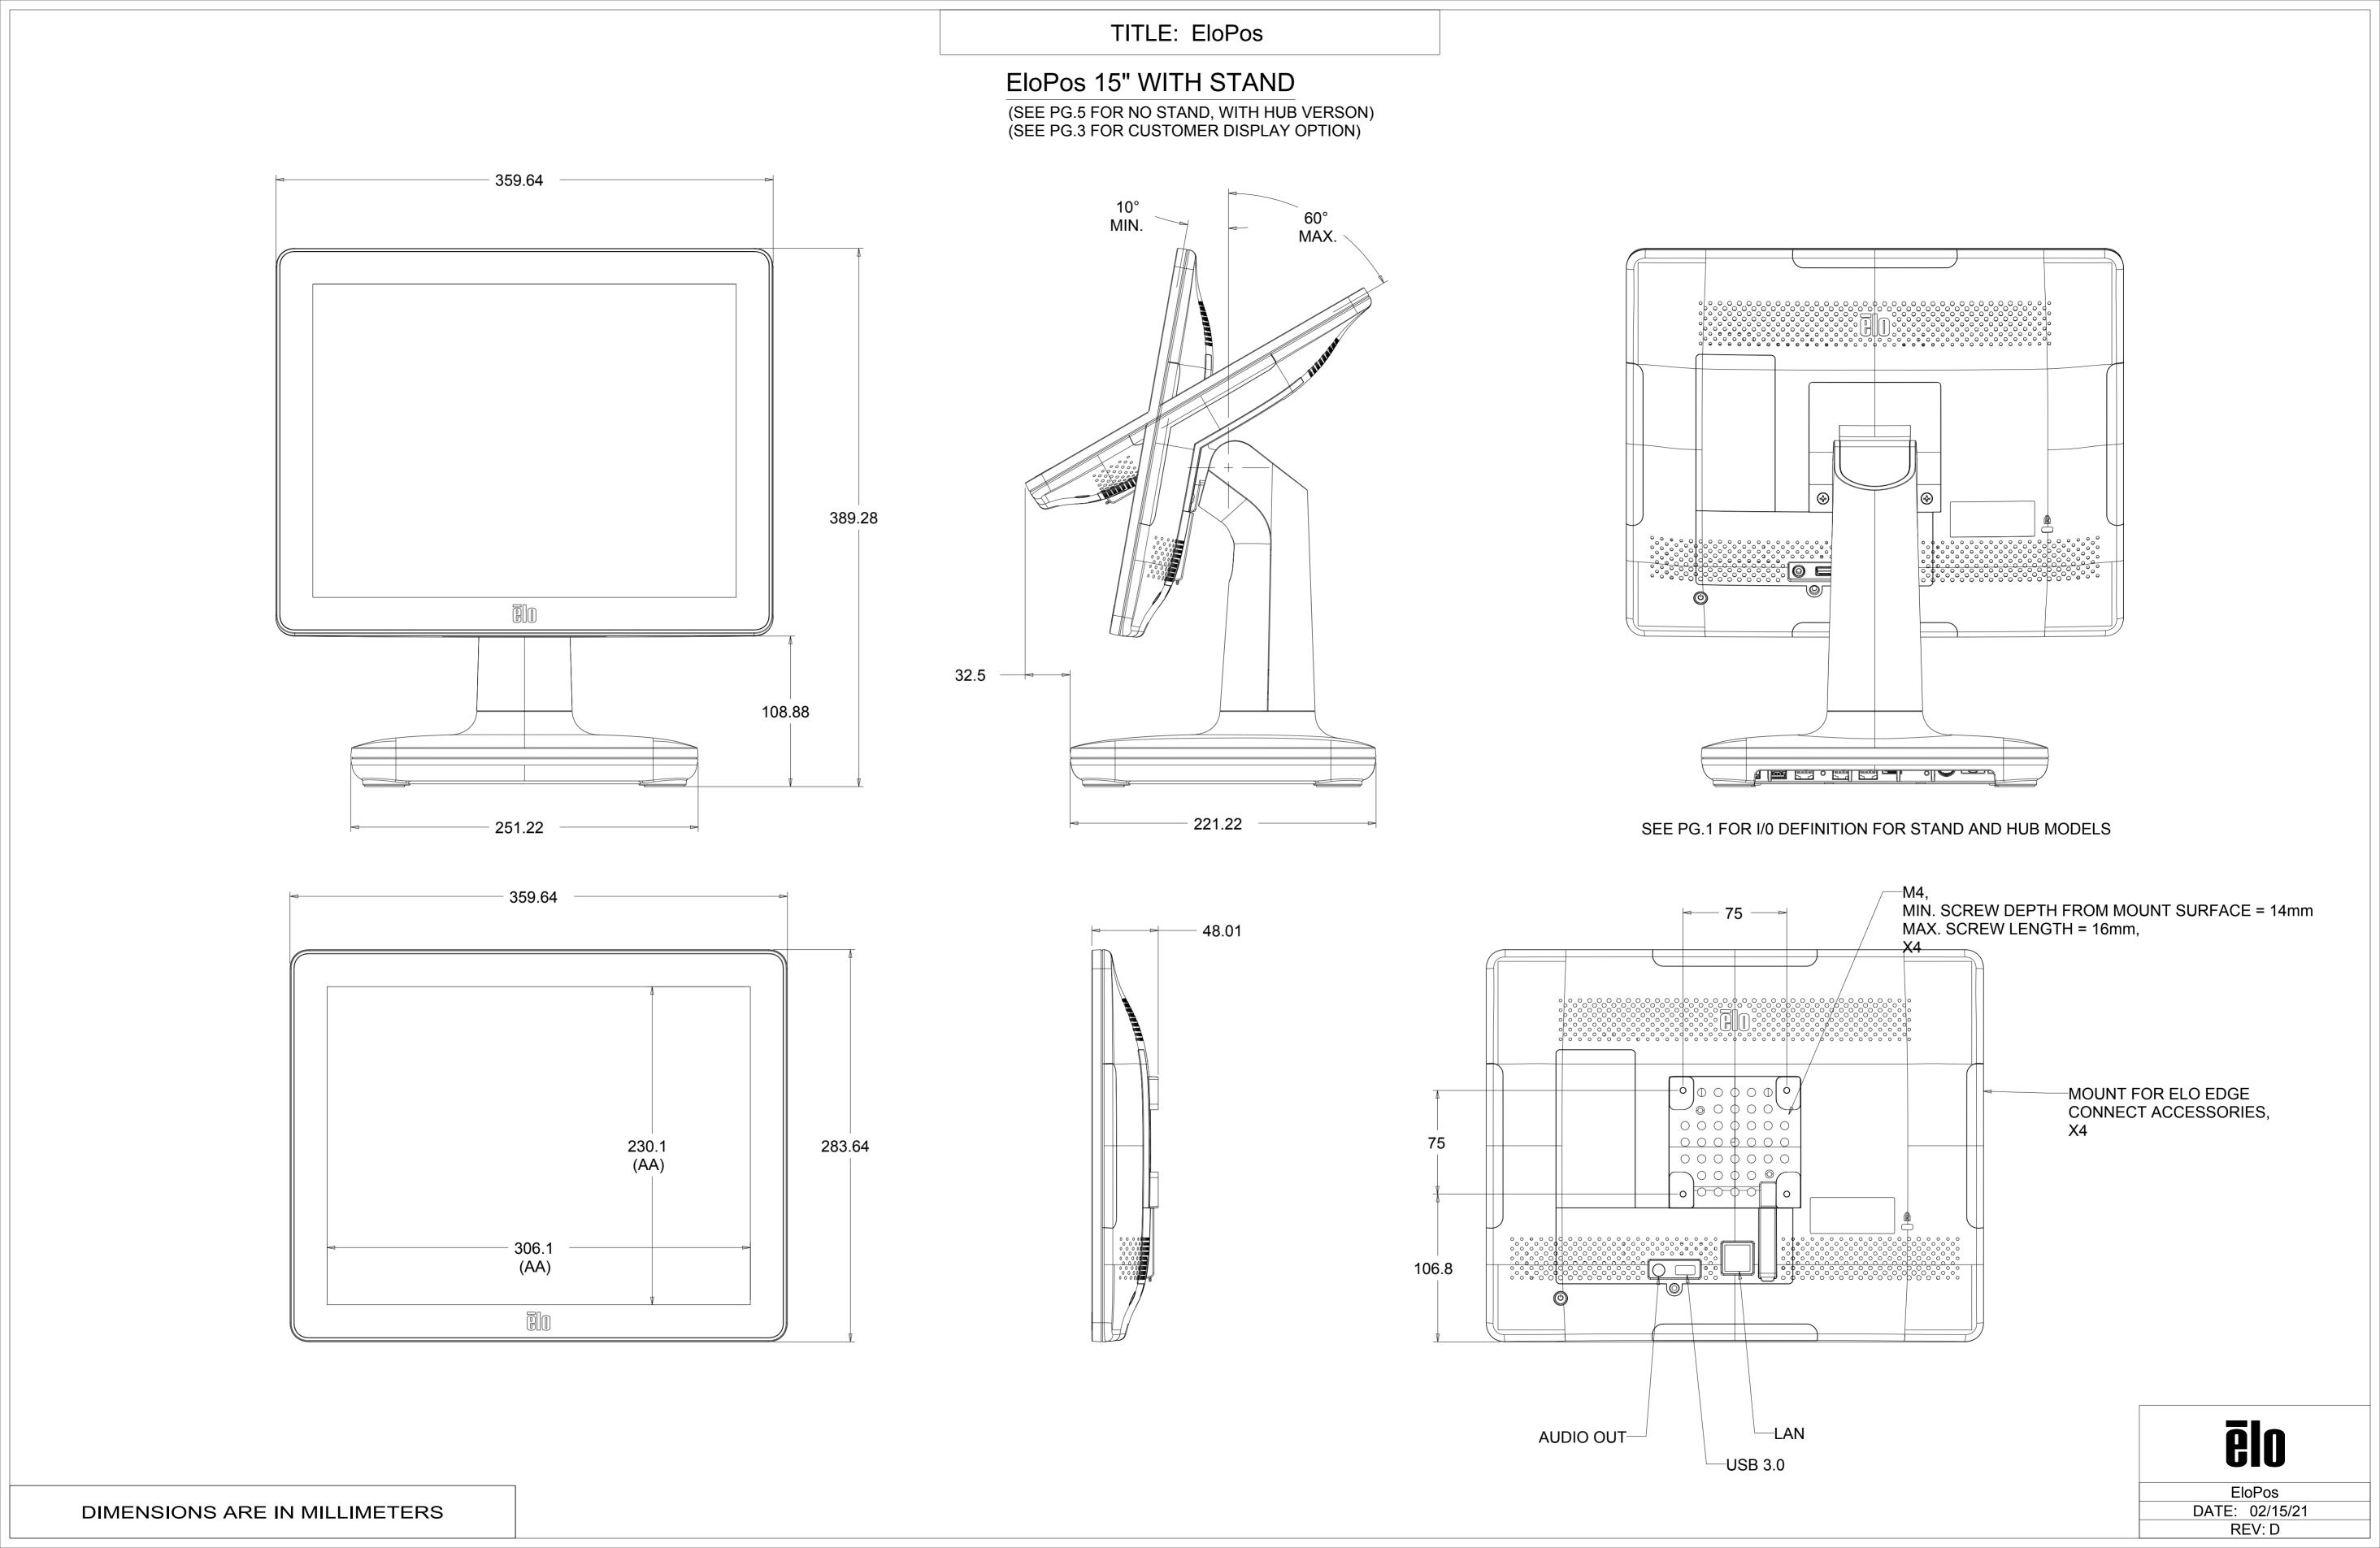

#### EloPos 15.6" WITH STAND

(SEE PG.2 FOR NO STAND VERSON) (SEE PG.3 FOR CUSTOMER DISPLAY OPTION)

I/O DEFINITION FOR ALL STAND AND HUB MODELS