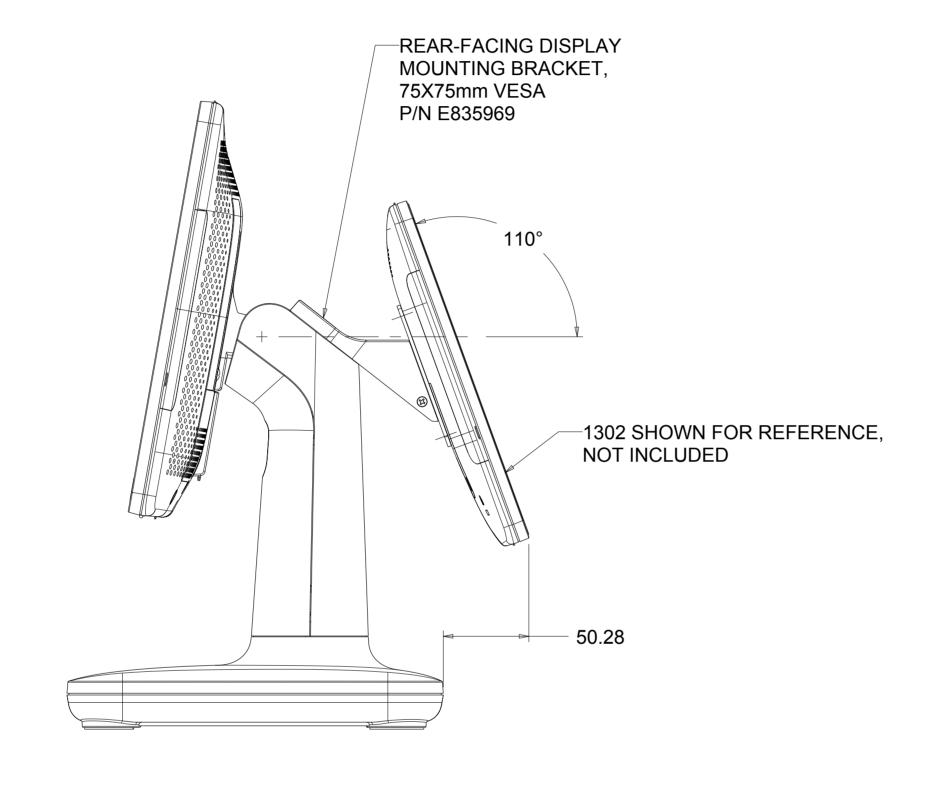

#### EloPos 15.6" WITH STAND

(SEE PG.2 FOR NO STAND VERSON) (SEE PG.3 FOR CUSTOMER DISPLAY OPTION)











I/O DEFINITION FOR ALL STAND AND HUB MODELS

## EloPos 15.6" NO STAND, WITH HUB

#### 15.6" WITH HUB NOT ATTACHED TO BACK



## EloPos WITH REAR-FACING DISPLAY MOUNT

(FOR ALL MODELS)







# EloPos 15" NO STAND, WITH HUB







# EloPos 17" NO STAND, WITH HUB





### EloPos 22" WITH STAND

(SEE PG.9 FOR NO STAND VERSON) (SEE PG.2 FOR CUSTOMER DISPLAY OPTION)







SEE PG.1 FOR I/0 DEFINITION FOR STAND AND HUB MODELS



DATE: 02/15/21

TITLE: EloPos

EloPos 22" NO STAND, WITH HUB

22" WITH HUB NOT ATTACHED TO BACK

MAX. SCREW DEPTH FROM

MOUNT SURFACE = 6mm



SEE PG. 2 FOR HUB DIMENSIONS

AND I/O DEFINITION