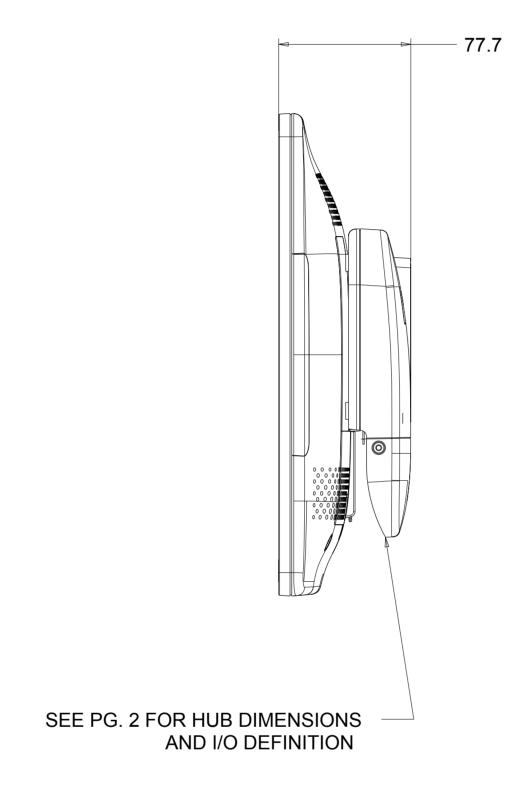

#### EloPos 15.6" WITH STAND

(SEE PG.2 FOR NO STAND VERSON) (SEE PG.3 FOR CUSTOMER DISPLAY OPTION)











I/O DEFINITION FOR ALL STAND AND HUB MODELS

## EloPos 15.6" NO STAND, WITH HUB

#### 15.6" WITH HUB NOT ATTACHED TO BACK



## EloPos WITH REAR-FACING DISPLAY MOUNT

(FOR ALL MODELS)







# EloPos 15" NO STAND, WITH HUB







# EloPos 17" NO STAND, WITH HUB





### EloPos 22" WITH STAND

(SEE PG.9 FOR NO STAND VERSON) (SEE PG.2 FOR CUSTOMER DISPLAY OPTION)







SEE PG.1 FOR I/0 DEFINITION FOR STAND AND HUB MODELS



DATE: 02/15/21

TITLE: EloPos

EloPos 22" NO STAND, WITH HUB

22" WITH HUB NOT ATTACHED TO BACK

MAX. SCREW DEPTH FROM

MOUNT SURFACE = 6mm



SEE PG. 2 FOR HUB DIMENSIONS

AND I/O DEFINITION