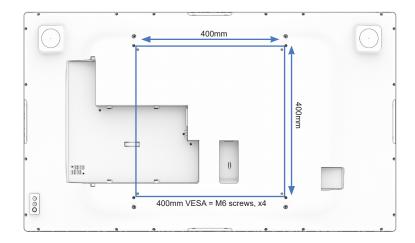

# 1. Mounting IDS Display (VESA Mount)

(Compatible Elo low-profile wallmount kit P/N E721949 available at www.elotouch.com)