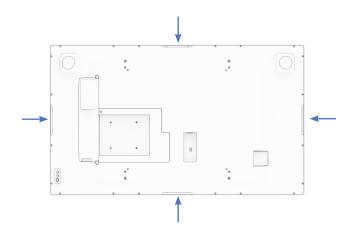

# 4. Elo Edge Connect Peripheral Mounting

Each edge of the IDS Display has a removable snap on cover for mounting Elo Edge Connect™ peripherals.

### Elo Edge Connect™ peripherals sold separately:

Magnetic Stripe Reader, 2D Bar Code Scanner, Fingerprint Reader, Camera, NFC Reader, IR Temperature sensor, Status light indicator, and more available at www.elotouch.com