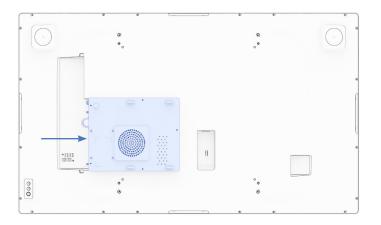

## 3. Elo Computer Module Mounting (ECM sold separately)

(Remove IO cover and ECM docking cover to access docking connections)