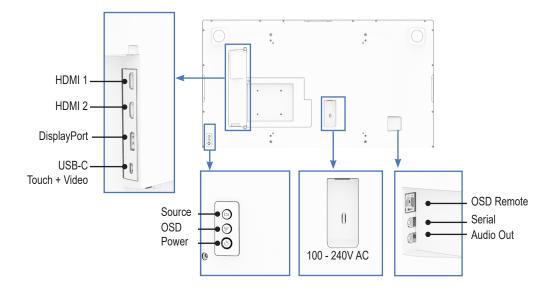

m time to time in the content hereof without obligation of Elo to notify any person of such revisions or changes.

No part of this publication may be reproduced, transmitted, transcribed, stored in a retrieval system, or translated into any language or computer language, in any form or by any means, including, but not limited to, electronic, magnetic, optical, chemical, manual, or otherwise without prior written permission of Elo Touch Solutions, Inc.

Elo and the Elo logo are either trademarks or registered trademarks of Elo Touch Solutions, Inc..





Go to www.elotouch.com/support to download user manual. 请访问 www.elotouch.com.cn 获取用戶手册请保留备用

# 1. Mounting IDS Display (VESA Mount)

(Compatible Elo low-profile wallmount kit P/N E721949 available at www.elotouch.com)



## 2. Connections



## 3. Elo Computer Module Mounting (ECM sold separately)

(Remove IO cover and ECM docking cover to access docking connections)



# 4. Elo Edge Connect Peripheral Mounting

Each edge of the IDS Display has a removable snap on cover for mounting Elo Edge Connect™ peripherals.

### Elo Edge Connect™ peripherals sold separately:

Magnetic Stripe Reader, 2D Bar Code Scanner, Fingerprint Reader, Camera, NFC Reader, IR Temperature sensor, Status light indicator, and more available at www.elotouch.com