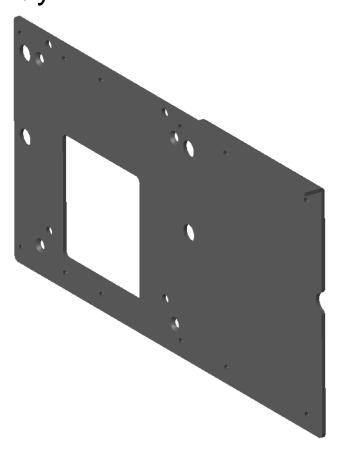

# Installation Instructions

Step 10: Remove Fill Plate on Display Bracket.

Step 11: Add the EMV Mount Plate to the Display Bracket using (4) screws from bag "R".

### Installation Instructions

Step 12: Add (2) screws to EMV Mount Plate from bag "P" at position 1, 2,3 or 4. Leave ~3mm (1/8") gap (for EMV Arm). Position "1" for 15" in portrait. Position "2" for 22" in portrait. Position "3" for 15" in landscape.