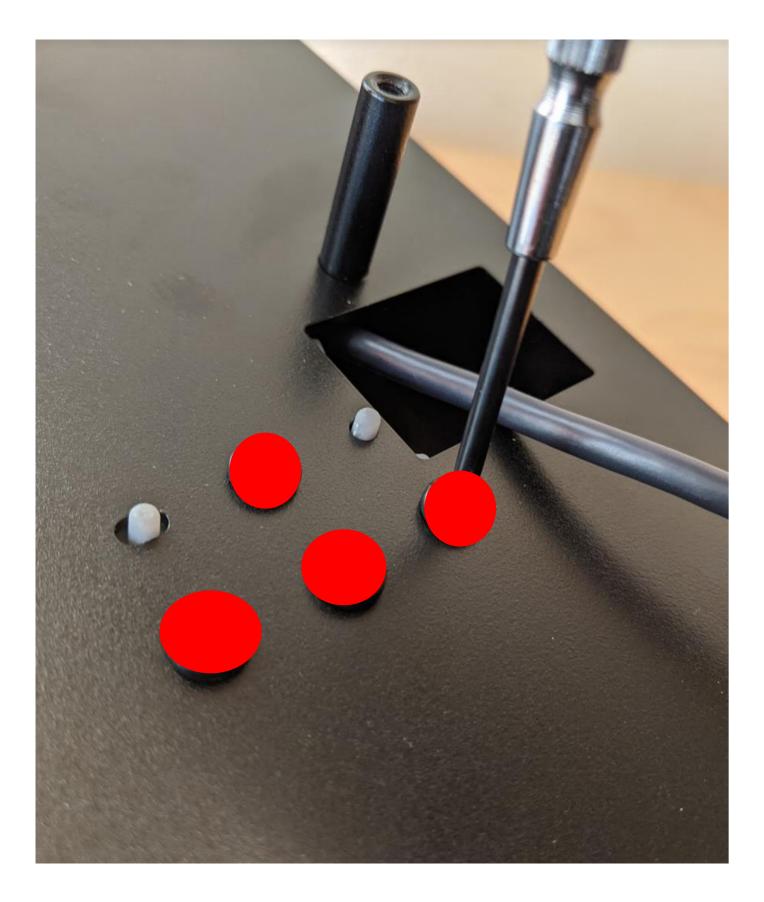

# Installation Instructions

Step 10: Remove Fill Plate on Display Bracket.

Step 11: Add the EMV Mount Plate to the Display Bracket using (4) screws from bag "R".