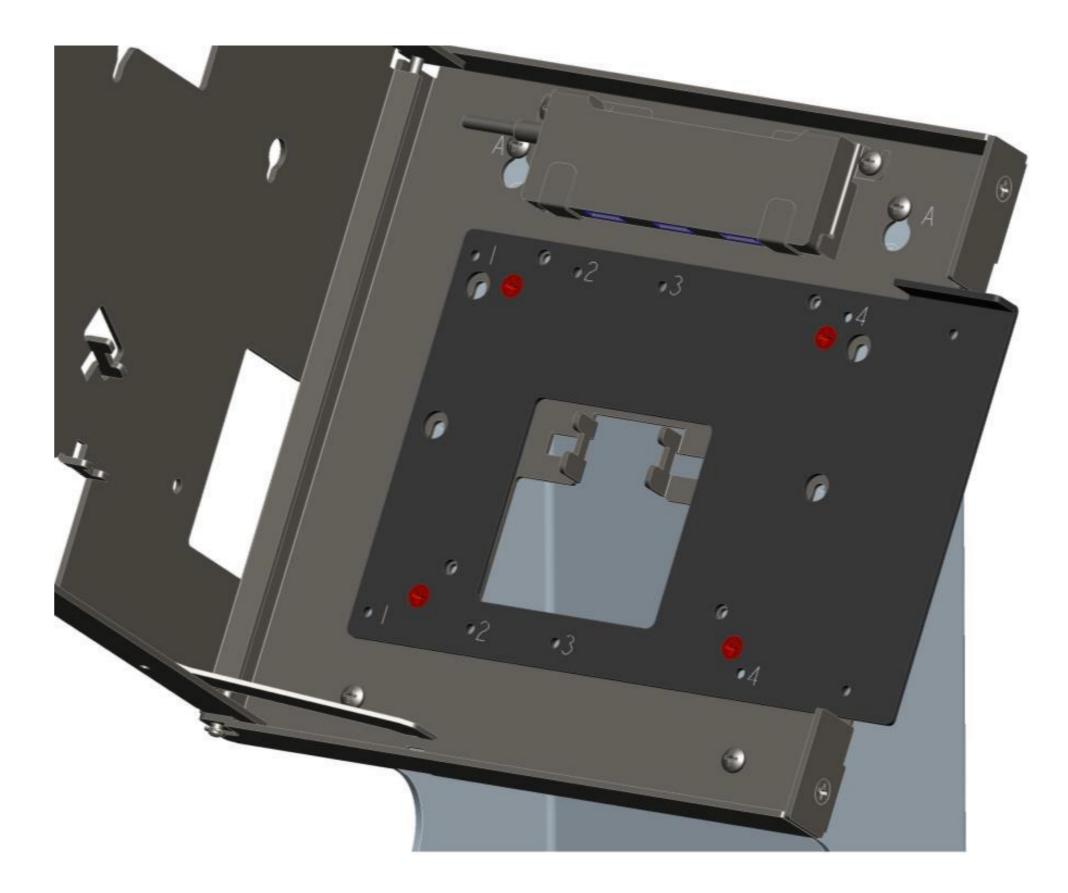

# Installation Instructions

Step 10: Remove Fill Plate on Display Bracket.

Step 11: Add the EMV Mount Plate to the Display Bracket using (4) screws from bag "R".

### Installation Instructions

Step 12: Add (2) screws to EMV Mount Plate from bag "P" at position 1, 2,3 or 4. Leave ~3mm (1/8") gap (for EMV Arm). Position "1" for 15" in portrait. Position "2" for 22" in portrait. Position "3" for 15" in landscape.