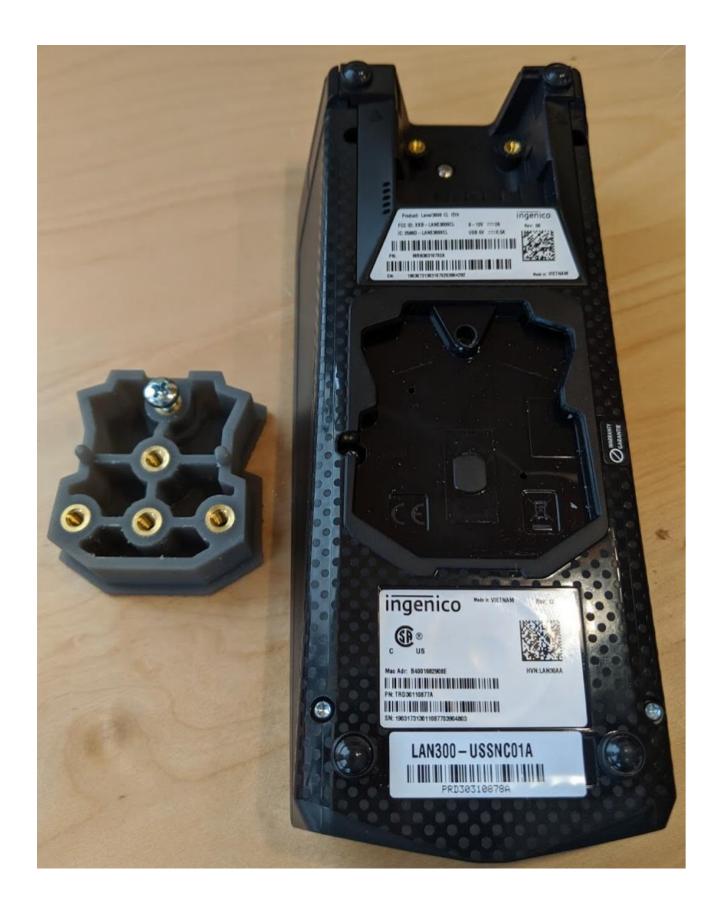

# Installation Instructions

Step 1: Locate Universal Adapter (below, left) from bag labeled A.

Step 2: Install on Lane 3000 EMV device as shown, and tighten locking screw.

BIO

Step 3: Assemble EMV cable (not included) as shown.