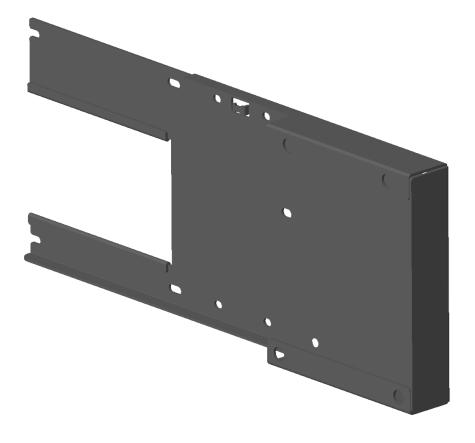

### Installation Instructions

Step 6: Ensure pins from Universal Adapter are engaged in holes on bracket as shown below. Locate 4 pcs M4 screws from bag B and fasten as shown below.

Step 7 : Assemble bracket to arm as shown below, taking care not to pinch cables.

#### Confidential & Proprietary. Subject to NDA.

Step 8: Assemble bracket to arm using 4 pcs flat head M4 screws from bag E.