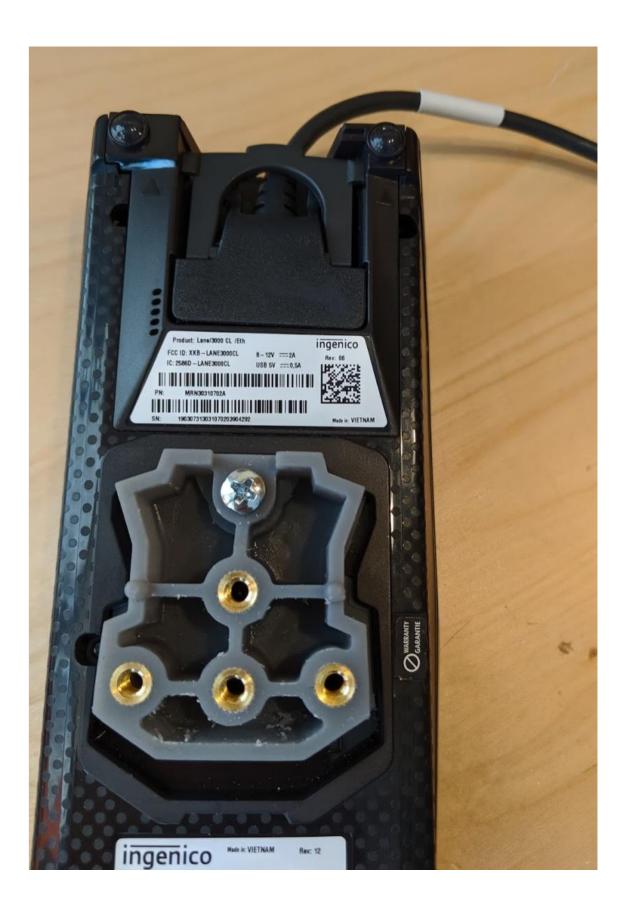

### Installation Instructions

Step 6: Ensure pins from Universal Adapter are engaged in holes on bracket as shown below. Locate 4 pcs M4 screws from bag B and fasten as shown below.

Step 7 : Assemble bracket to arm as shown below, taking care not to pinch cables.