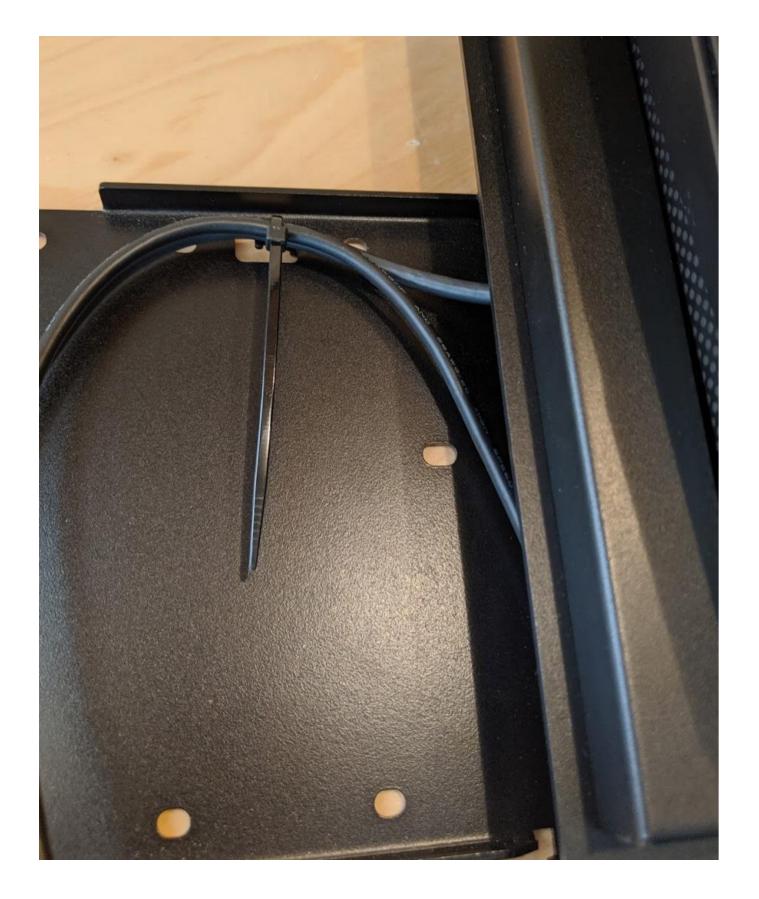

# Installation Instructions

Step 4: Feed EMV cable through bracket as shown.

Step 5: Assemble EMV device into bracket, dressing cable as shown to avoid pinching.

Assembled EMV device should sit flush as shown below.