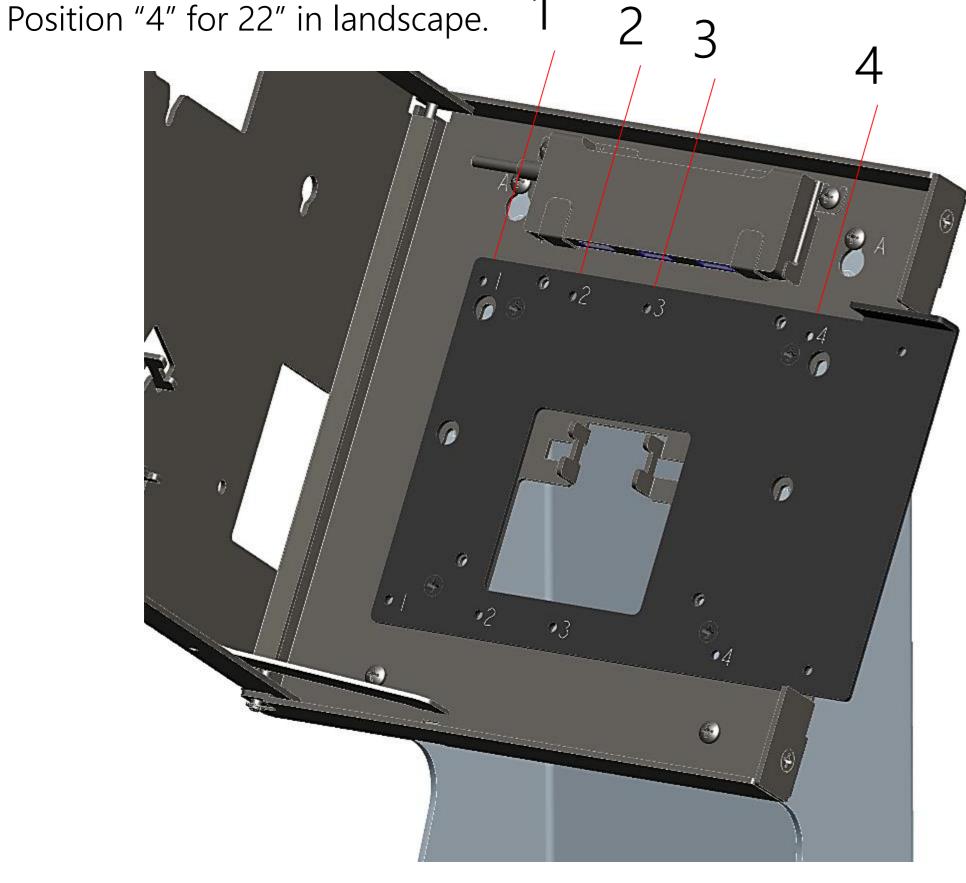

### Installation Instructions

Step 12: Add (2) screws to EMV Mount Plate from bag "P" at position 1, 2,3 or 4. Leave ~3mm (1/8") gap (for EMV Arm). Position "1" for 15" in portrait. Position "2" for 22" in portrait. Position "3" for 15" in landscape.