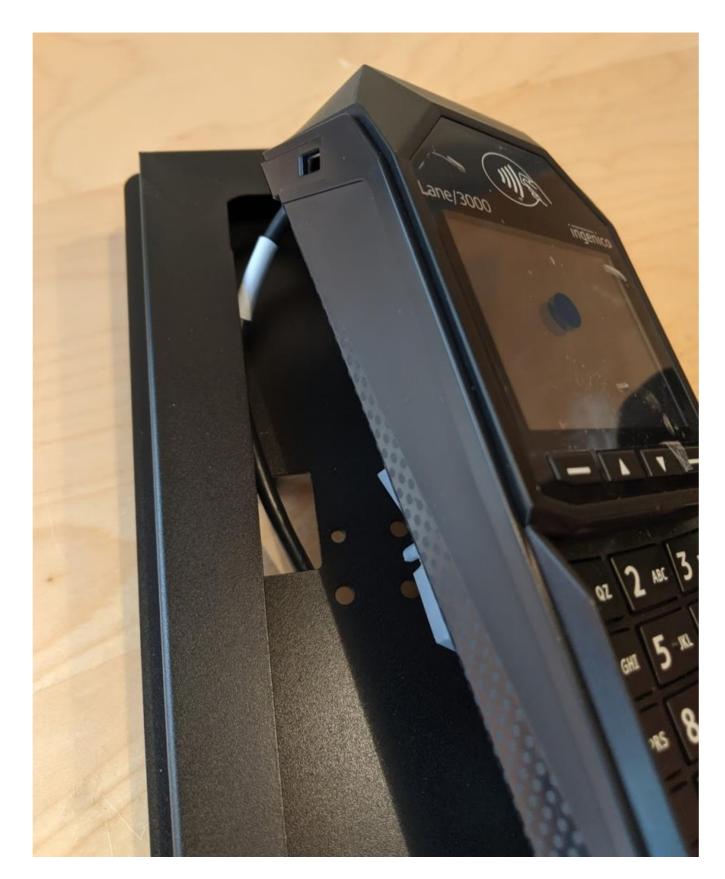

# Installation Instructions

Step 4: Feed EMV cable through bracket as shown.

Step 5: Assemble EMV device into bracket, dressing cable as shown to avoid pinching.

Assembled EMV device should sit flush as shown below.