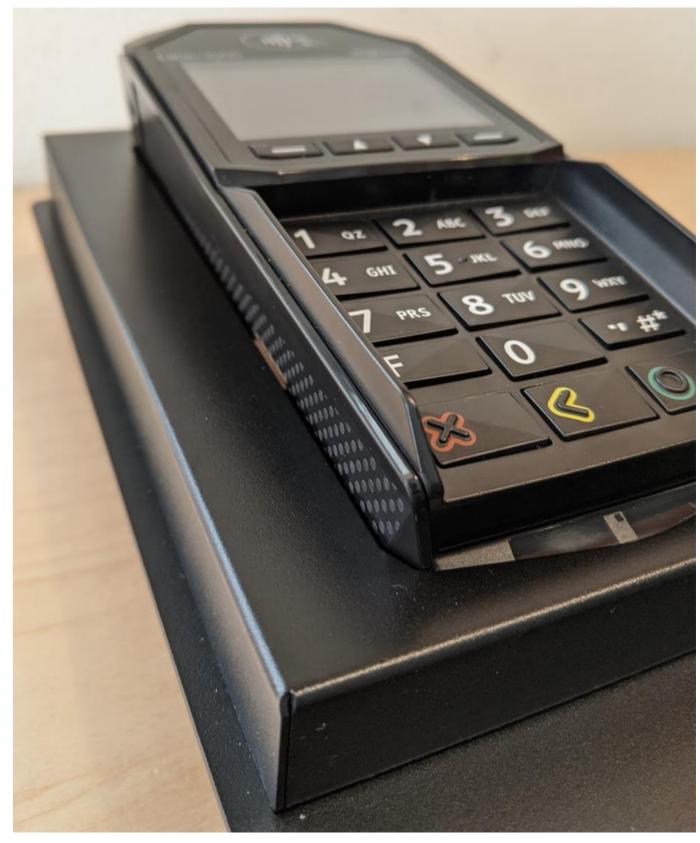

# Installation Instructions

Step 4: Feed EMV cable through bracket as shown.

Step 5: Assemble EMV device into bracket, dressing cable as shown to avoid pinching.

Assembled EMV device should sit flush as shown below.