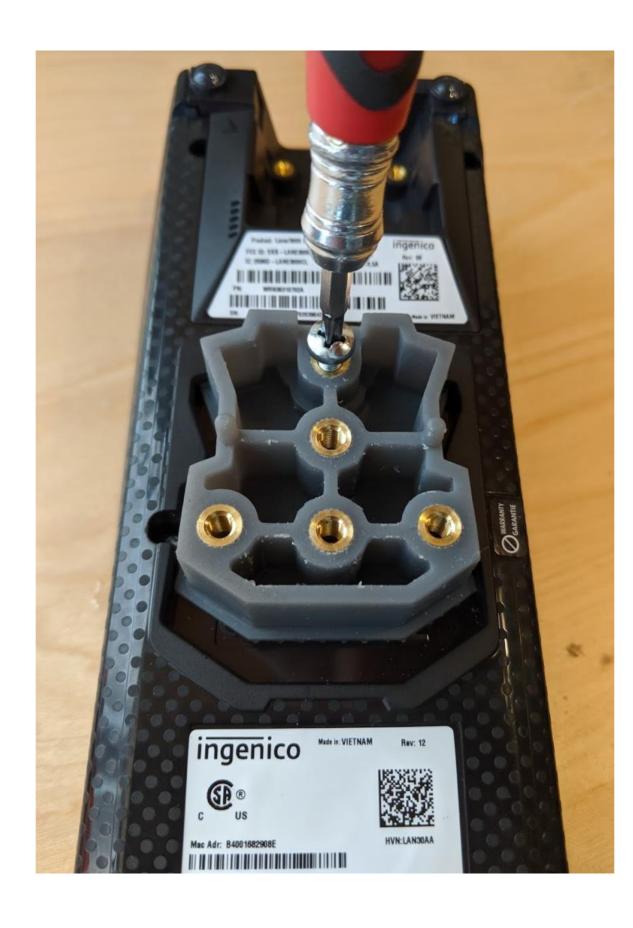

# Installation Instructions

Step 1: Locate Universal Adapter (below, left) from bag labeled A.

Step 2: Install on Lane 3000 EMV device as shown, and tighten locking screw.

BIO

Step 3: Assemble EMV cable (not included) as shown.