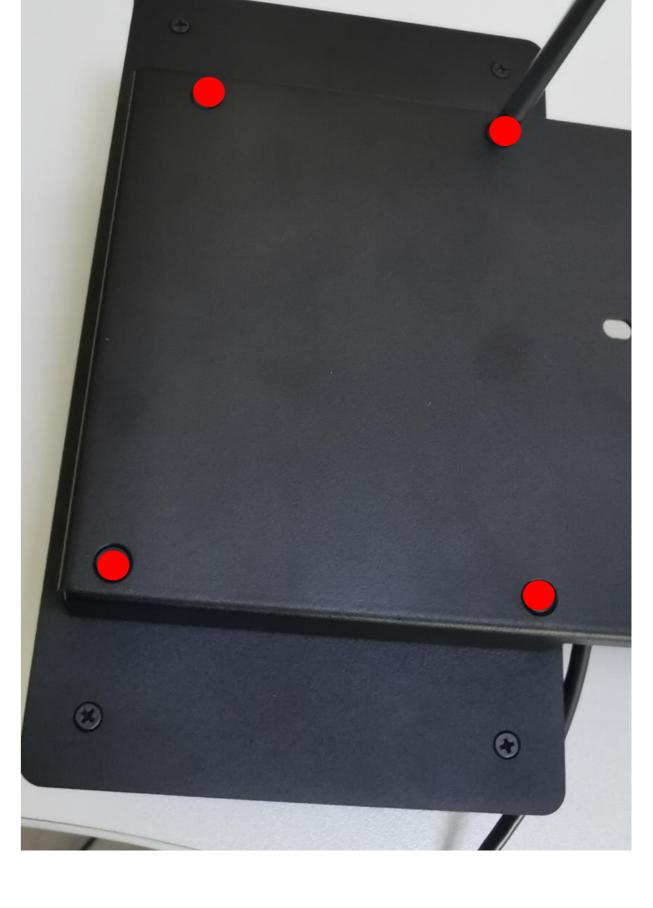

#### Step 13: Assemble EMV Arm to Display Bracket. Add (2) screws from bag "P" at right most position "A" to secure EMV Arm to Display Bracket.

Confidential & Proprietary. Subject to NDA.