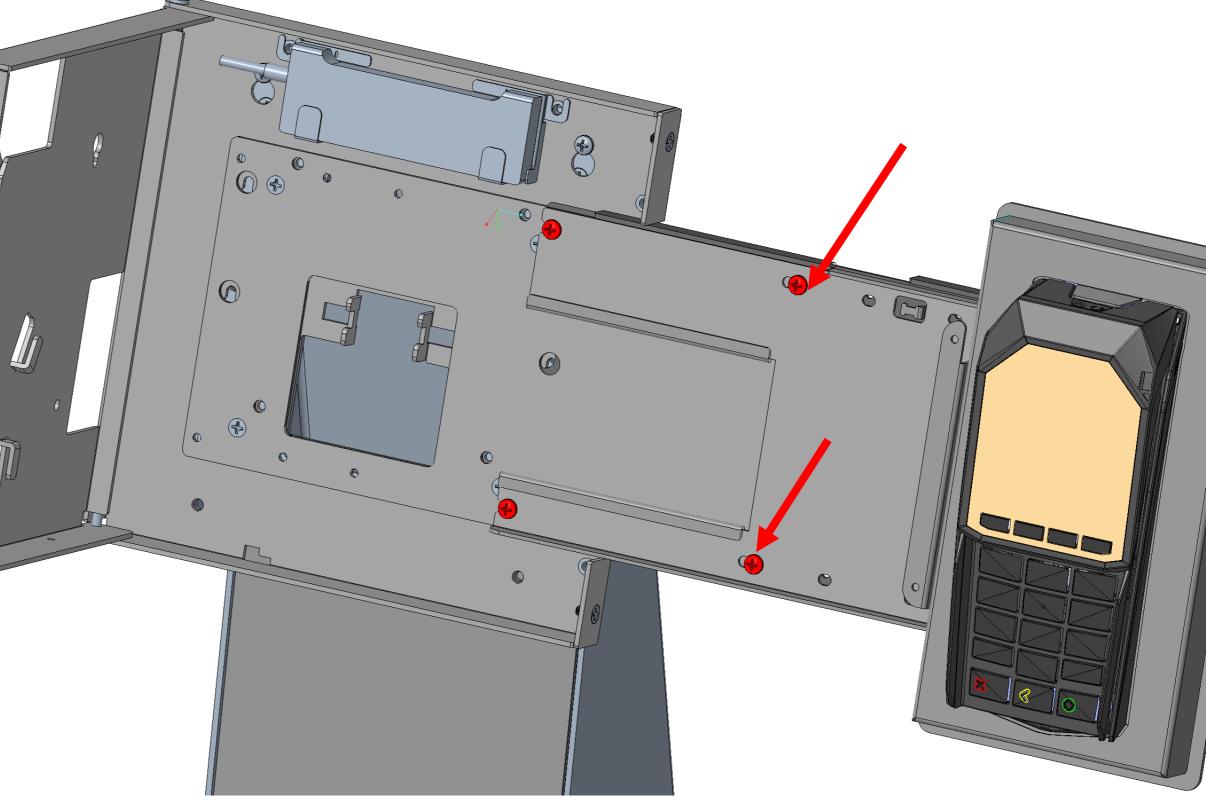

# Installation Instructions

Step 10: Remove Fill Plate on Display Bracket.

Step 11: Add the EMV Mount Plate to the Display Bracket using (4) screws from bag "R".

#### Step 13: Assemble EMV Arm to Display Bracket. Add (2) screws from bag "P" at right most position "A" to secure EMV Arm to Display Bracket.

Confidential & Proprietary. Subject to NDA.