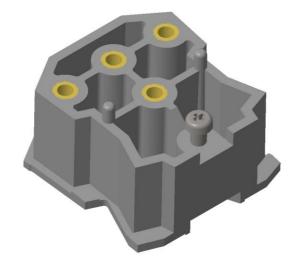

# Installation Instructions

Step 1: Locate Universal Adapter (below, left) from bag labeled A.

Step 2: Install on Lane 3000 EMV device as shown, and tighten locking screw.

BIO

Step 3: Assemble EMV cable (not included) as shown.