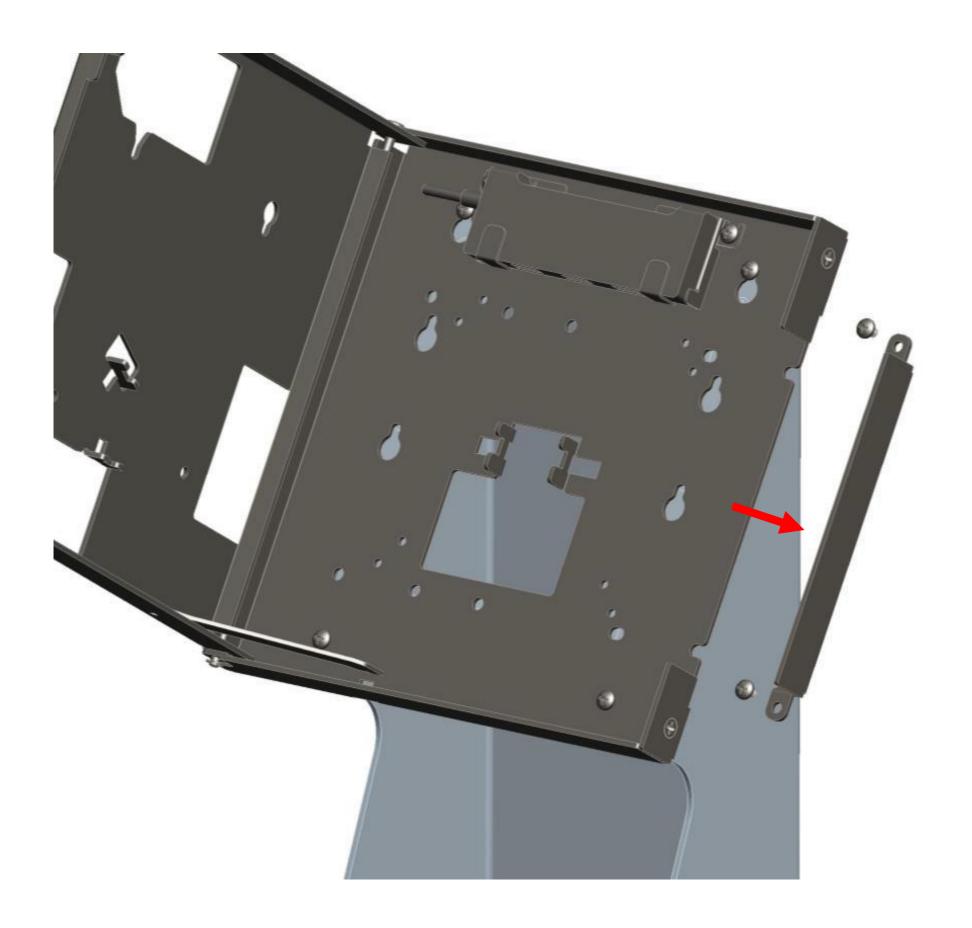

#### Confidential & Proprietary. Subject to NDA.

Step 8: Assemble bracket to arm using 4 pcs flat head M4 screws from bag E.

# Installation Instructions

Step 9: Tie off cables to arm using cable tie from bag D.

Assembly should appear as below.

Confidential & Proprietary. Subject to NDA.