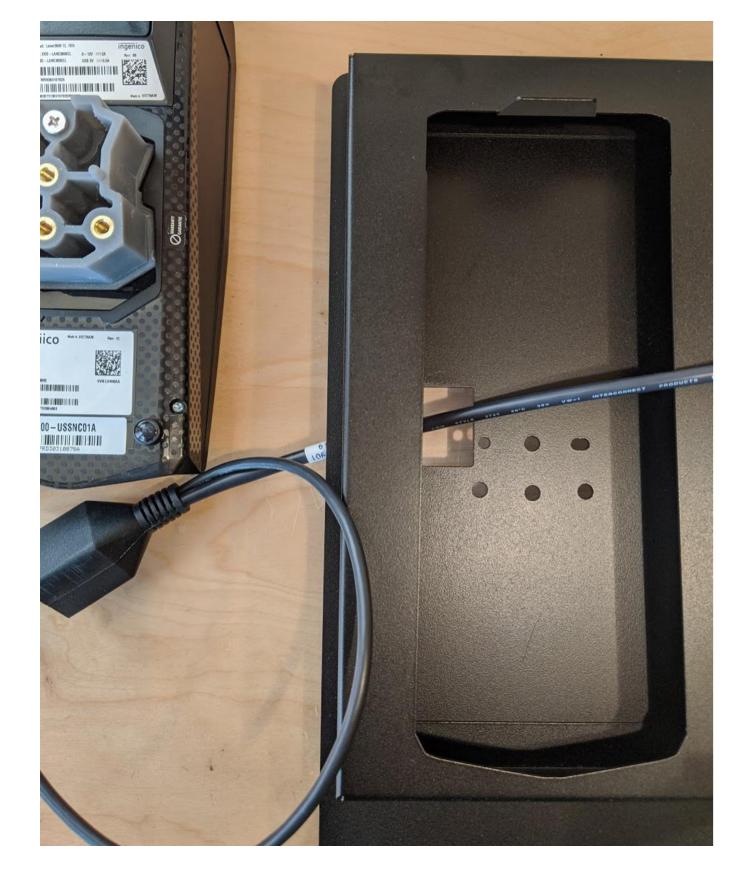

# Installation Instructions

Step 4: Feed EMV cable through bracket as shown.

Step 5: Assemble EMV device into bracket, dressing cable as shown to avoid pinching.

Assembled EMV device should sit flush as shown below.