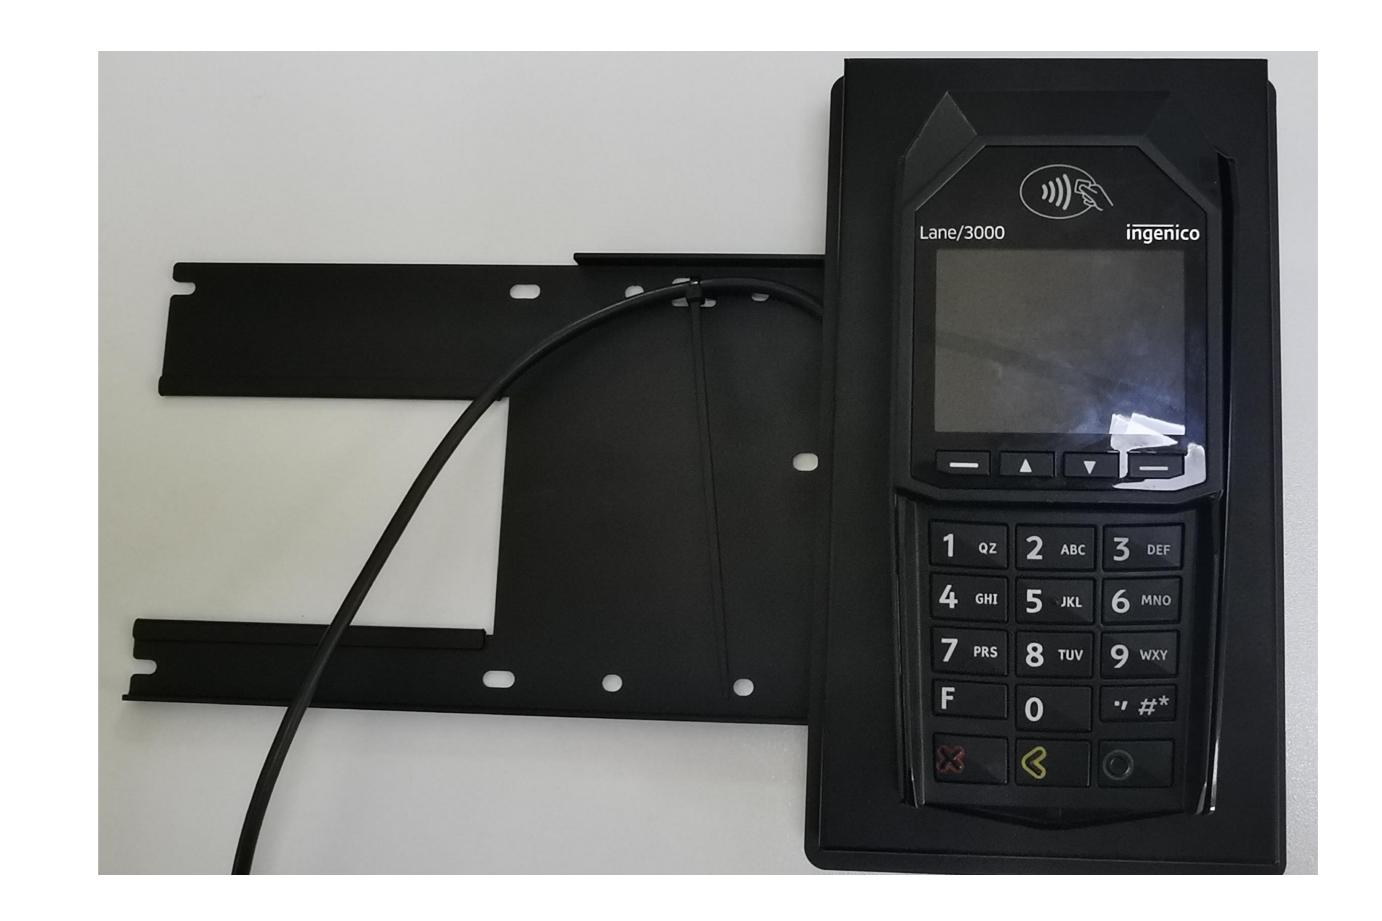

# Installation Instructions

Step 1: Locate Universal Adapter (below, left) from bag labeled A.

Step 2: Install on Lane 3000 EMV device as shown, and tighten locking screw.

BIO

Step 3: Assemble EMV cable (not included) as shown.

# Installation Instructions

Step 4: Feed EMV cable through bracket as shown.

Step 5: Assemble EMV device into bracket, dressing cable as shown to avoid pinching.

Assembled EMV device should sit flush as shown below.