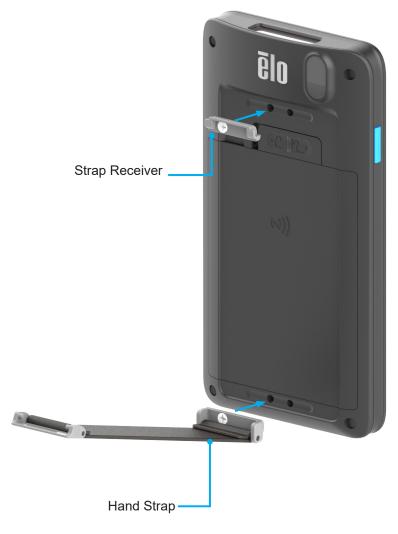

## Contents:

- HS10 Handstrap
- Strap Receiver (with mounting screws)

# Assemble Strap and Strap Receiver (Do not overtighten screws)