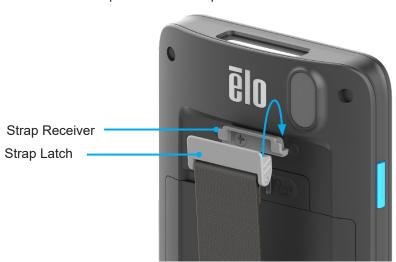

urpose. Elo reserves the right to revise this publication and to make changes from time to time in the content hereof without obligation of Elo to notify any person of such revisions or changes.

No part of this publication may be reproduced, transmitted, transcribed, stored in a retrieval system, or translated into any language or computer language, in any form or by any means, including, but not limited to, electronic, magnetic, optical, chemical, manual, or otherwise without prior written permission of Elo Touch Solutions, Inc.

 ${\sf Elo\ and\ the\ Elo\ logo\ are\ either\ trademarks\ or\ registered\ trademarks\ of\ Elo\ Touch\ Solutions,\ Inc..}$ 





www.elotouch.com

# Assemble Strap and Strap Receiver (Do not overtighten screws)



# Pull and hook Strap Latch onto Strap Receiver