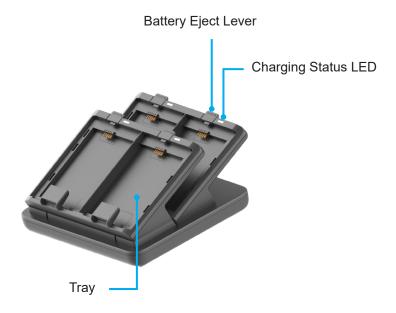

# **Battery Installation**

Slide Battery into Tray and push down (at contact end)

# **Battery Removal**

- Push dow on Battery Eject Lever.
- Pull Battery up and out of Charger Tray