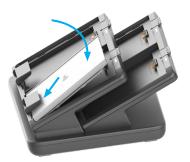

# **Battery Installation**

Slide Battery into Tray and push down (at contact end)