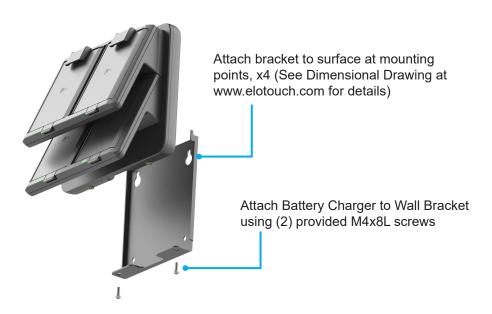

espect to the contents herein, and specifically disclaims any implied warranties of merchantability or fitness for a particular purpose. Elo reserves the right to revise this publication and to make changes from time to time in the content hereof without obligation of Elo to notify any person of such revisions or changes.

No part of this publication may be reproduced, transmitted, transcribed, stored in a retrieval system, or translated into any language or computer language, in any form or by any means, including, but not limited to, electronic, magnetic, optical, chemical, manual, or otherwise without prior written permission of Elo Touch Solutions, Inc.

Elo and the Elo logo are either trademarks or registered trademarks of Elo Touch Solutions, Inc..









## Wall or Counter Mount





# **Battery Installation**

Slide Battery into Tray and push down (at contact end)



# **Battery Removal**

- Push dow on Battery Eject Lever.
- Pull Battery up and out of Charger Tray