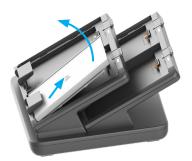

# **Battery Installation**

Slide Battery into Tray and push down (at contact end)