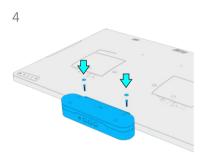

# Installation

.....

Please go to www.elotouch.com/support to verify you have the latest drivers before installing this device.

.....

Gently insert the speaker bar kit into the peripheral bay taking care to ensure the connector mates properly.

3

5