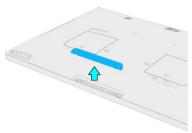

# Installation

.....

Please go to www.elotouch.com/support to verify you have the latest drivers before installing this device.

.....

Gently insert the speaker bar kit into the peripheral bay taking care to ensure the connector mates properly.