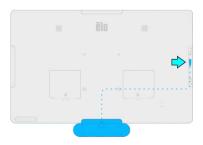

# Installation

.....

Please go to www.elotouch.com/support to verify you have the latest drivers before installing this device.

.....

Gently insert the speaker bar kit into the peripheral bay taking care to ensure the connector mates properly.

2

1

Remove the selected peripheral cover from the touchmonitor.

Select location to mount the

Elo recommends the bottom location in either portrait or

landscape orientation.

speaker bar kit.

If you connect the speaker kit to Elo system product whose edge connect does not support 1.2A, we suggest you use the Micro USB cable included in accessory to connect speaker back Micro USB power port to another edge connector to get better sound experience.