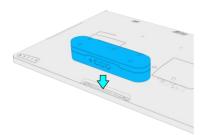

2

1

Remove the selected peripheral cover from the touchmonitor.

Select location to mount the

Elo recommends the bottom location in either portrait or

landscape orientation.

speaker bar kit.

If you connect the speaker kit to Elo system product whose edge connect does not support 1.2A, we suggest you use the Micro USB cable included in accessory to connect speaker back Micro USB power port to another edge connector to get better sound experience.