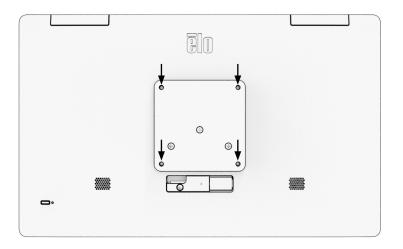

**2** Plug the USB-C cable from the I/O Hub into the rear of the Slate display.

**4** The Slate display has four mounting holes on the rear. The I/O Hub has two mounting holes which allow it to be mounted out of sight. See dimensional drawing for mounting hole details.