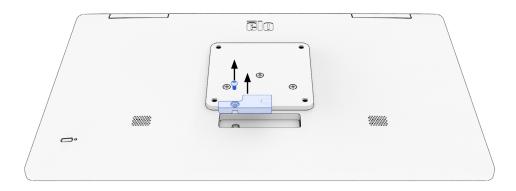

Elo and the Elo logo are either trademarks or registered trademarks of Elo Touch Solutions, Inc.

- **1** Remove the cable locking screw and bracket from the rear of the Slate display to access the USB-C connection.
- **3** Reinstall the cable bracket on the rear of the Slate display. The bracket must be secured with the included screw.