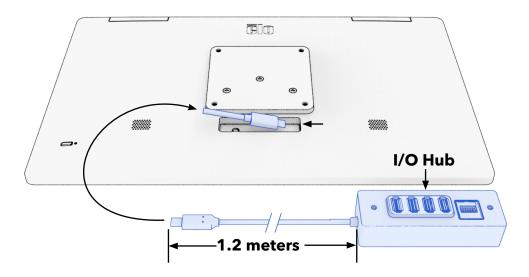

**2** Plug the USB-C cable from the I/O Hub into the rear of the Slate display.

**4** The Slate display has four mounting holes on the rear. The I/O Hub has two mounting holes which allow it to be mounted out of sight. See dimensional drawing for mounting hole details.

See detailed user guide at www.elotouch.com for additional information on mounting Elo I-Series Slate displays to Elo stands or wall mounts.