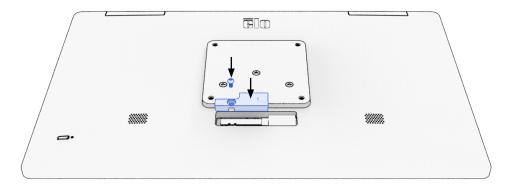

Elo and the Elo logo are either trademarks or registered trademarks of Elo Touch Solutions, Inc.

- **1** Remove the cable locking screw and bracket from the rear of the Slate display to access the USB-C connection.
- **3** Reinstall the cable bracket on the rear of the Slate display. The bracket must be secured with the included screw.

**2** Plug the USB-C cable from the I/O Hub into the rear of the Slate display.

**4** The Slate display has four mounting holes on the rear. The I/O Hub has two mounting holes which allow it to be mounted out of sight. See dimensional drawing for mounting hole details.