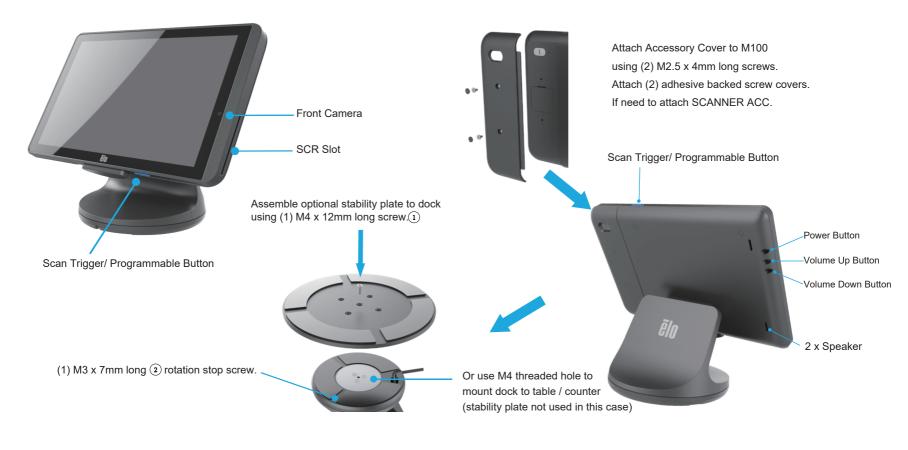

# Contents:

- 1 x ELO Pay 10"
- 1 x Base Plate
- 1 x Flat Head Screw: M4 x 12mm long (1)
- 1 x Pan Head Screw: M3 x 7mm long (2)