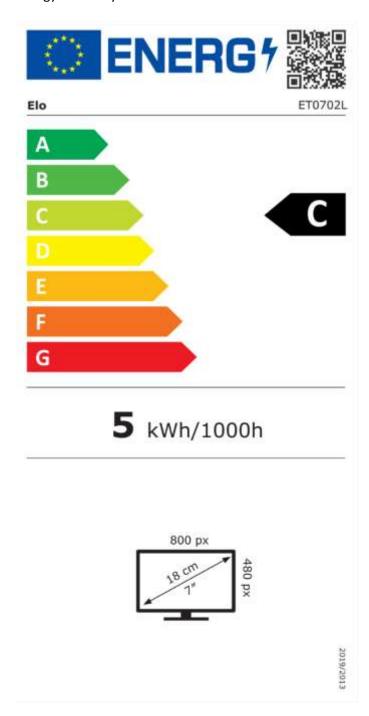

## Regulation 2019/2013 Energy Efficiency Fiche

Manufacturer: Elo Touch Solution, Inc.

Model name: ET0702L

Energy Efficiency Class: C

| Public information                                                                                                            | Result                                    |
|-------------------------------------------------------------------------------------------------------------------------------|-------------------------------------------|
| Energy efficiency class for Standard Dynamic Range (SDR)                                                                      | С                                         |
| On mode power demand for Standard Dynamic Range (SDR) (W)                                                                     | 5,0                                       |
| Energy efficiency class in High Dynamic Range (HDR) mode                                                                      | N/A                                       |
| On mode power demand in High Dynamic Range (HDR) mode (W)                                                                     | -                                         |
| Off mode, power demand (W)                                                                                                    | 0,7                                       |
| Standby mode power demand (W)                                                                                                 | N/A                                       |
| Networked standby mode power demand (W)                                                                                       | -                                         |
| Electronic display category                                                                                                   | Monitor                                   |
| Size ratio (X: Y)                                                                                                             | 5:3                                       |
| Screen resolution (Horizontal x Vertical) (pixels)                                                                            | 800 x 480                                 |
| Screen diagonal (cm / inches)                                                                                                 | 17.7 / 7                                  |
| Visible screen area (dm2)                                                                                                     | 1,3                                       |
| Panel technology used                                                                                                         | LED LCD                                   |
| Automatic Brightness Control (ABC) available                                                                                  | No                                        |
| Voice recognition sensor available                                                                                            | No                                        |
| Room presence sensor available                                                                                                | No                                        |
| Image refresh frequency rate (default) (Hz)                                                                                   | 60                                        |
| Minimum guaranteed availability of software and firmware updates (from the date of end of the placement on the market) (Year) | 3                                         |
| Minimum guaranteed availability of spare parts (from the date of end of the placement on the market) (Year)                   | 2                                         |
| Minimum guaranteed product support (Year)                                                                                     | 5                                         |
| Minimum duration of the general guarantee offered by the supplier (Year)                                                      | 3                                         |
| Power supply type                                                                                                             | External<br>(Powered by<br>Upstream port) |