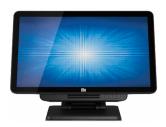

## **All-in-One Touchcomputers**

- 15", or 17", standard 4:3 aspect ratio; 15", 20", 22" wide-screen format Space-saving models with computing functionality integrated in the footprint of a standard LCD monitor
- Models available with a seamless zero-bezel design (uninterrupted surface area)
- Optional field-installable peripherals (magnetic stripe reader, customer-facing display, EMV, NFC/RFID, fingerprint reader, barcode reader) varies by model
- Choice of touchscreen technologies, single touch & multi-touch

#### **Desktop Touchmonitors**

- Wide range of sizes from 7" to 24"
- Entry-level, multi-function models
- Standard and wide-screen formats
- Models available with a seamless zero-bezel design (uninterrupted surface area)
- Base can be reversed or removed for wall-mount
- Multifunction units with optional peripherals
- Choice of touchscreen technologies, single touch, dual touch & multi-touch