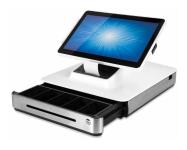

### **PayPoint®**

- Available with Windows, Android or for iPad
- Sleek, modern style built to last
- Peripherals are built in rather than bolted on includes the register, cash drawer, MSR, barcode scanner, receipt printer and customer facing display
- Designed for ease of serviceability
- Flip-for-signature touch screen and electronic receipt delivery