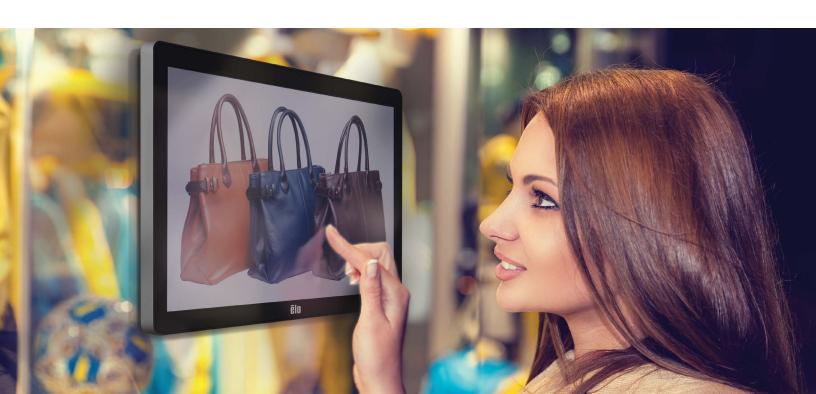

**Retail Solutions** 

- Interactive Digital Signage (IDS)
- Customer-facing Touch Displays
- Point of Information (POI)
- Mobile Point of Sale (mPOS)
- Point of Sale (POS)
- Omnichannel Portals
- Interactive Brand Experiences

#### **Interactive Digital Signage Displays**

- 10", 15", 22", 32", 42", 46", 55" and 70"
- Optional field-installable computer modules in various configurations (Windows or Android)
- Wall-mount, optional stand for desktop use
- Landscape or portrait orientation
- Pure-glass touchscreens for superior image quality
- Choice of touchscreen technologies, single touch & multi-touch