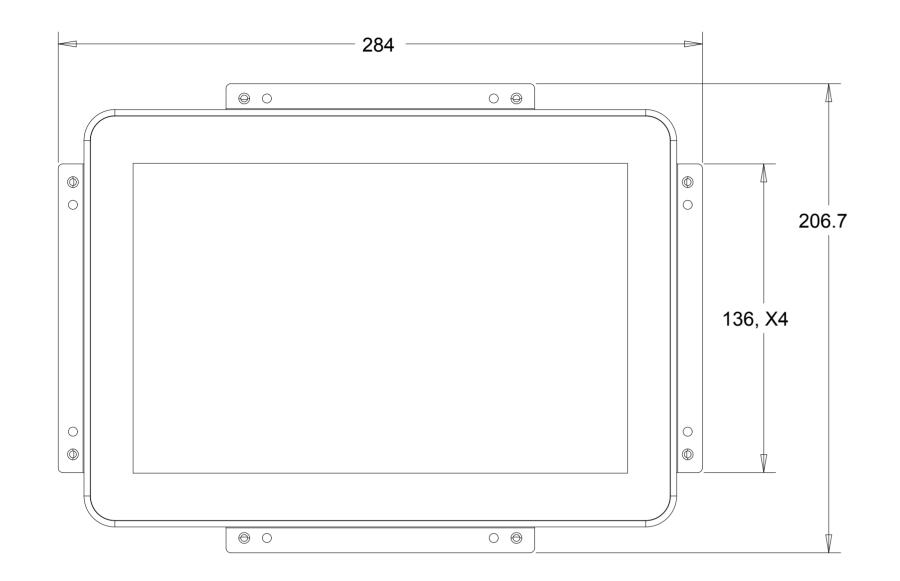

# WITH FLUSH MOUNTING BRACKETS (4 SETS INCLUDED) REPLACEMENT BRACKET KIT P/N E511656 AVAILABLE SEPARATELY

#### **INSTALLATION NOTES:**

- 1. ATTACH BRACKET "A" TO TOUCHMONITOR (ALL FOUR SIDES) WITH LOW PROFILE SCREWS (INCLUDED)
  2. ATTACH BRACKET "C' TO CUSTOMER PANEL PER CUT-OUT DRAWING (ALL FOUR SIDES)
- 3. ATTACH BRACKET "B" TO BRACKET "C" (ALL FOUR SIDES) WITH M4 HEX HEAD SCREWS (INCLUDED)
  4. ADJUST DEPTH OF BRACKET "B" SO TOUCHSCREEN IS FLUSH WITH CUSTOMER PANEL
- 5. PLACE TOUCHMONITOR INTO CUSTOMER PANEL OPENING FROM FRONT SIDE