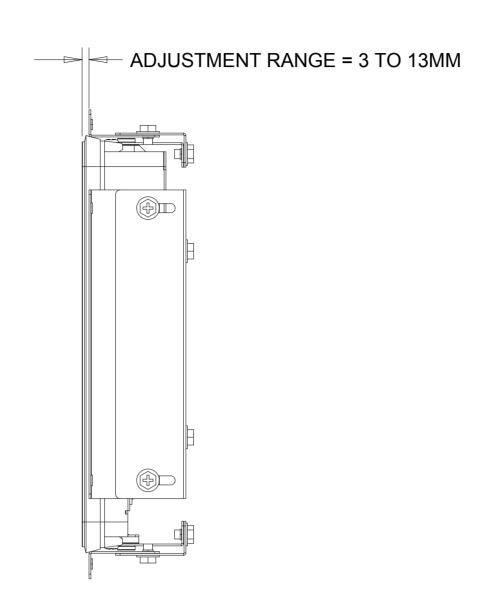

#### **INSTALLATION NOTES:**

- 1. ATTACH BRACKET "A" TO TOUCHMONITOR (ALL FOUR SIDES) WITH LOW PROFILE SCREWS (INCLUDED)
  2. ATTACH BRACKET "C' TO CUSTOMER PANEL PER CUT-OUT DRAWING (ALL FOUR SIDES)
- 3. ATTACH BRACKET "B" TO BRACKET "C" (ALL FOUR SIDES) WITH M4 HEX HEAD SCREWS (INCLUDED)
  4. ADJUST DEPTH OF BRACKET "B" SO TOUCHSCREEN IS FLUSH WITH CUSTOMER PANEL
- 5. PLACE TOUCHMONITOR INTO CUSTOMER PANEL OPENING FROM FRONT SIDE