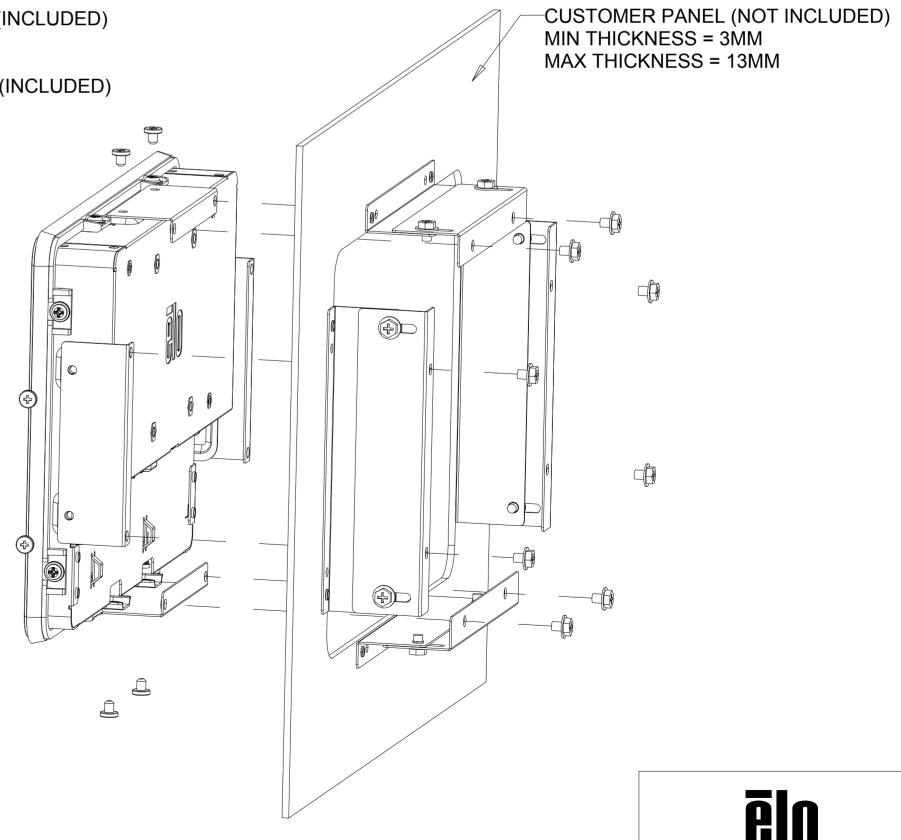

# WITH FLUSH MOUNTING BRACKETS (4 SETS INCLUDED) REPLACEMENT BRACKET KIT P/N E511656 AVAILABLE SEPARATELY

#### **INSTALLATION NOTES:**

- 1. ATTACH BRACKET "A" TO TOUCHMONITOR (ALL FOUR SIDES) WITH LOW PROFILE SCREWS (INCLUDED)
  2. ATTACH BRACKET "C' TO CUSTOMER PANEL PER CUT-OUT DRAWING (ALL FOUR SIDES)
- 3. ATTACH BRACKET "B" TO BRACKET "C" (ALL FOUR SIDES) WITH M4 HEX HEAD SCREWS (INCLUDED)
  4. ADJUST DEPTH OF BRACKET "B" SO TOUCHSCREEN IS FLUSH WITH CUSTOMER PANEL
- 5. PLACE TOUCHMONITOR INTO CUSTOMER PANEL OPENING FROM FRONT SIDE