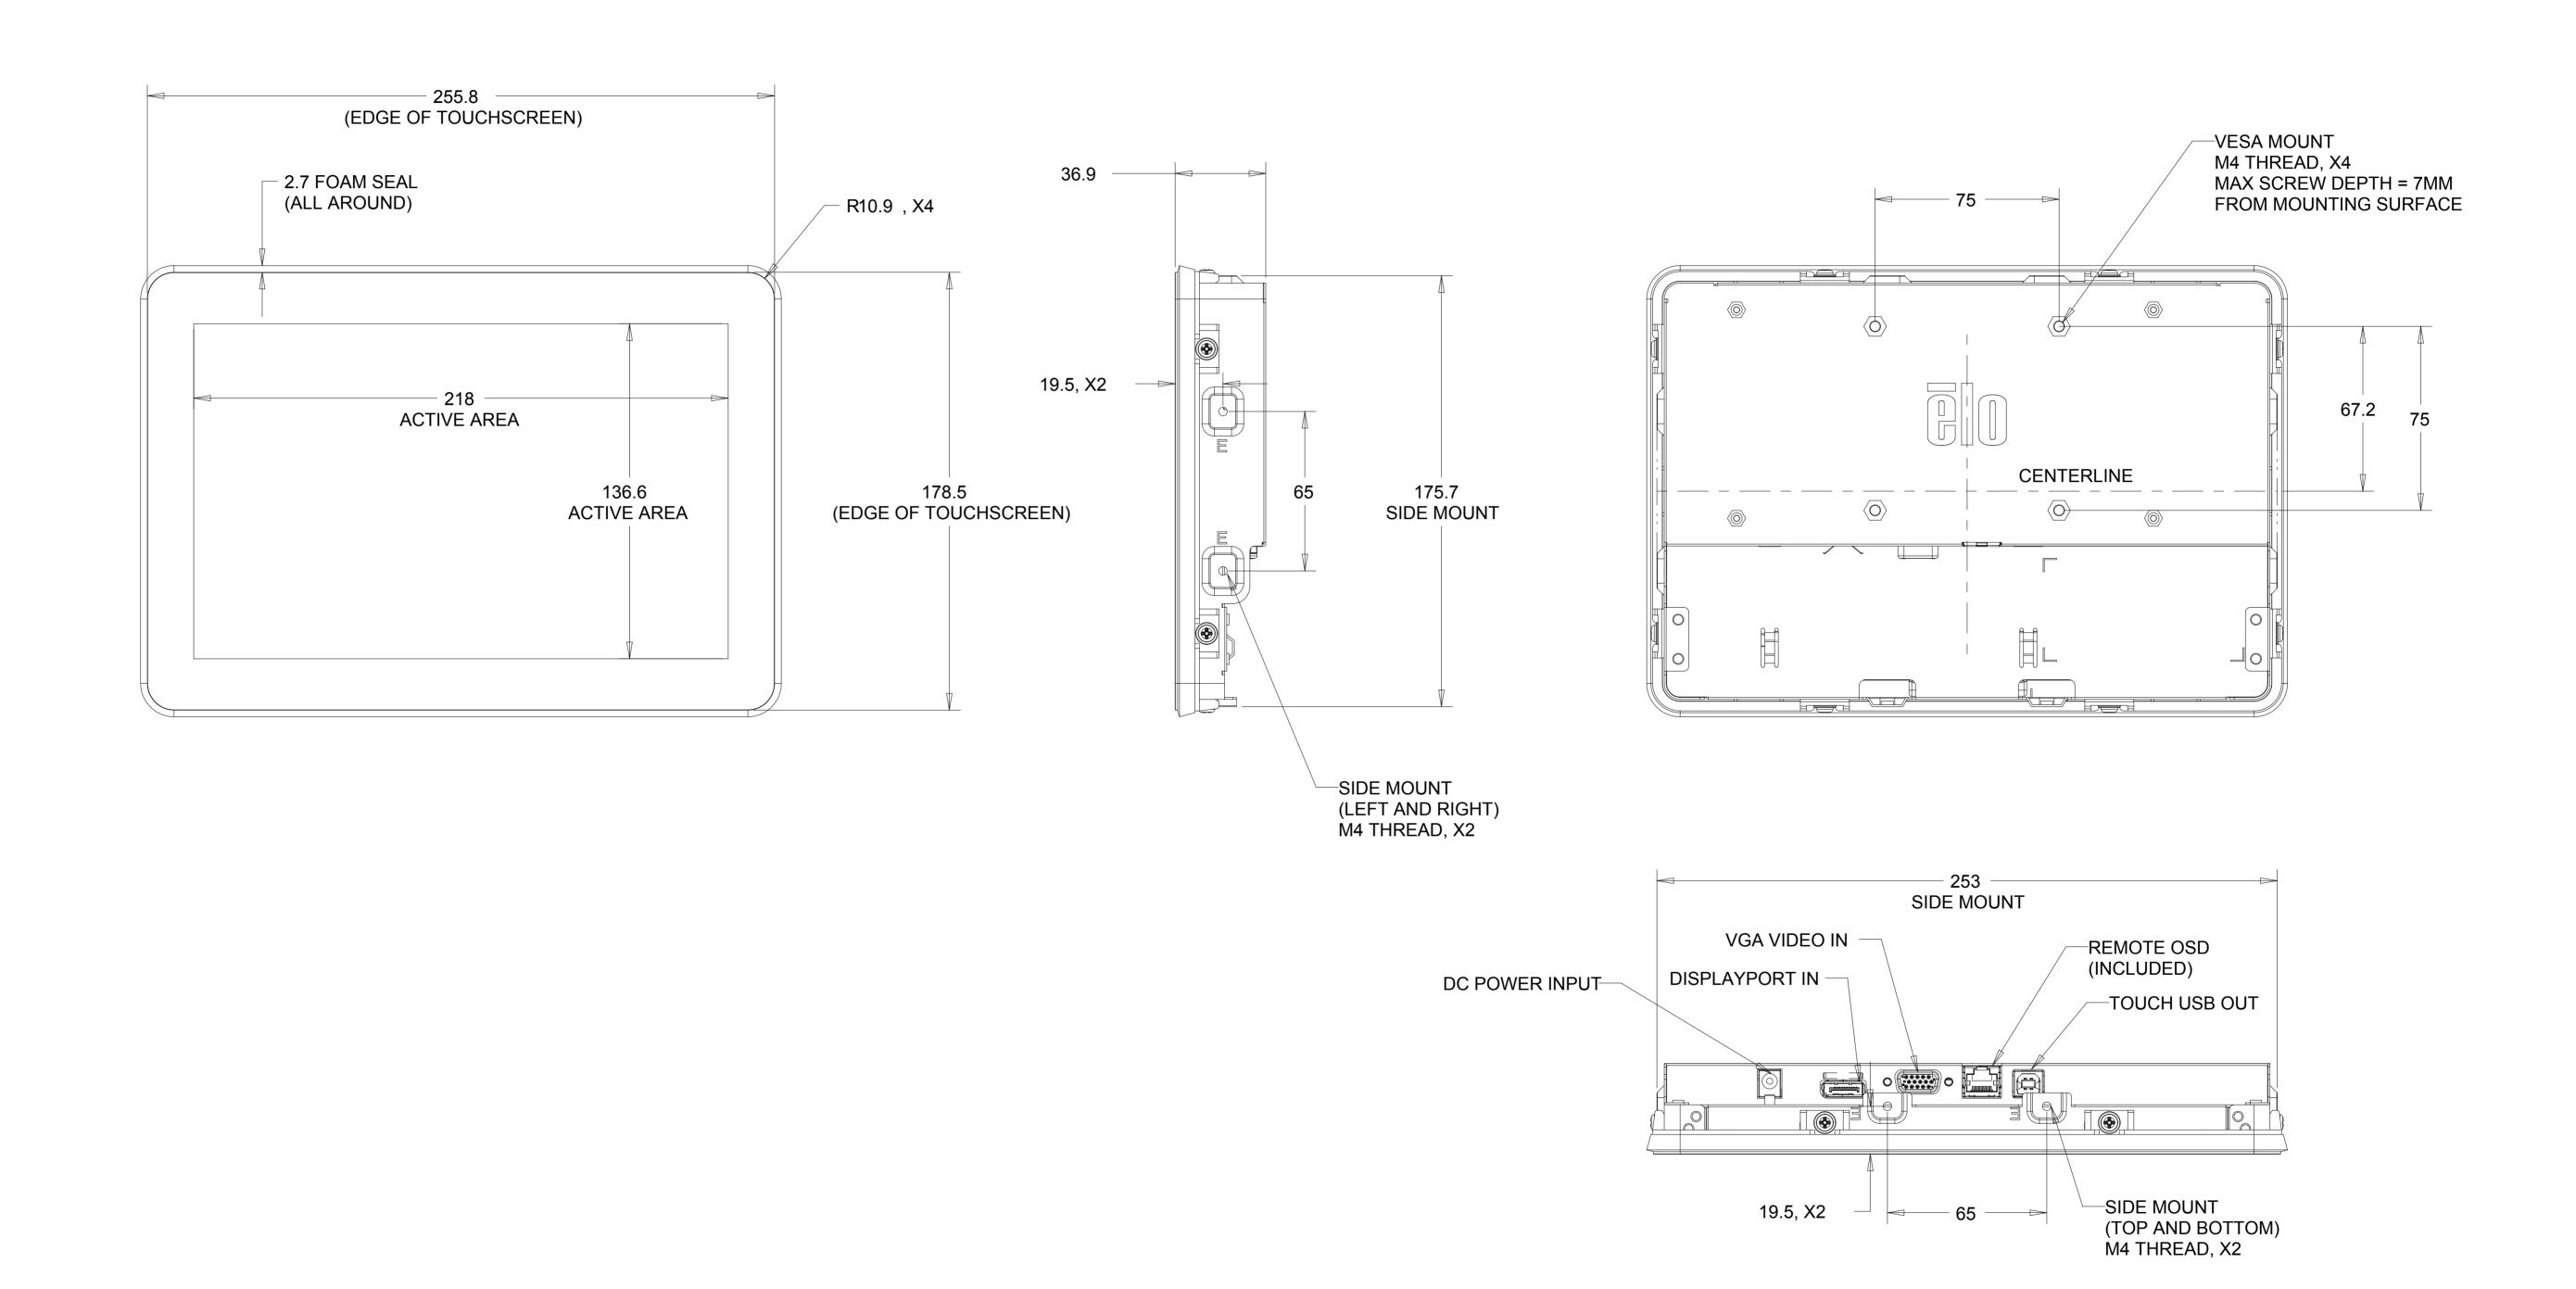

# PROJECTED CAPACITIVE MODEL



DATE: 01/06/2016

REV: A

### **DIMENSIONAL DRAWING: ET1093L**

## PROJECTED CAPACITIVE MODEL

# WITH FLUSH MOUNTING BRACKETS (4 SETS INCLUDED) REPLACEMENT BRACKET KIT P/N E511656 AVAILABLE SEPARATELY







#### **INSTALLATION NOTES:**

- 1. ATTACH BRACKET "A" TO TOUCHMONITOR (ALL FOUR SIDES) WITH LOW PROFILE SCREWS (INCLUDED)
  2. ATTACH BRACKET "C' TO CUSTOMER PANEL PER CUT-OUT DRAWING (ALL FOUR SIDES)
- 3. ATTACH BRACKET "B" TO BRACKET "C" (ALL FOUR SIDES) WITH M4 HEX HEAD SCREWS (INCLUDED)
  4. ADJUST DEPTH OF BRACKET "B" SO TOUCHSCREEN IS FLUSH WITH CUSTOMER PANEL
- 5. PLACE TOUCHMONITOR INTO CUSTOMER PANEL OPENING FROM FRONT SIDE







SHEET 2 OF 2

MS601687 DATE: 01/06/2016

REV: A