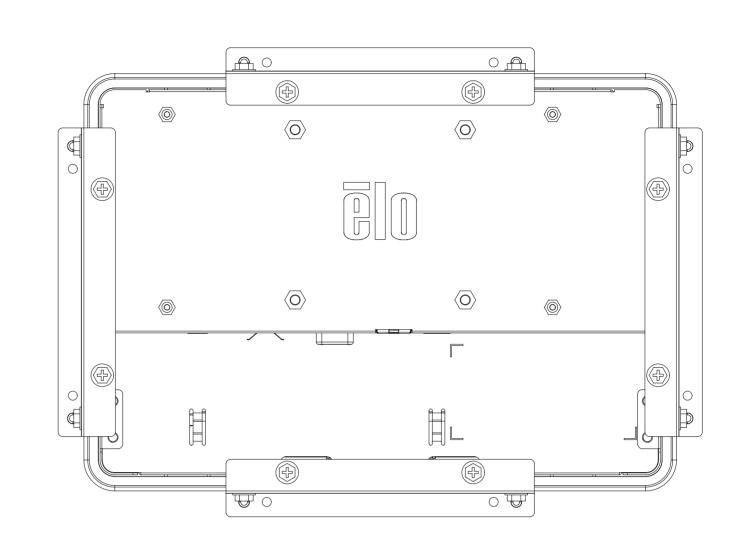

# WITH FLUSH MOUNTING BRACKETS (4 SETS INCLUDED) REPLACEMENT BRACKET KIT P/N E511656 AVAILABLE SEPARATELY

#### **INSTALLATION NOTES:**

- 1. ATTACH BRACKET "A" TO TOUCHMONITOR (ALL FOUR SIDES) WITH LOW PROFILE SCREWS (INCLUDED)
  2. ATTACH BRACKET "C' TO CUSTOMER PANEL PER CUT-OUT DRAWING (ALL FOUR SIDES)
- 3. ATTACH BRACKET "B" TO BRACKET "C" (ALL FOUR SIDES) WITH M4 HEX HEAD SCREWS (INCLUDED)
  4. ADJUST DEPTH OF BRACKET "B" SO TOUCHSCREEN IS FLUSH WITH CUSTOMER PANEL
- 5. PLACE TOUCHMONITOR INTO CUSTOMER PANEL OPENING FROM FRONT SIDE