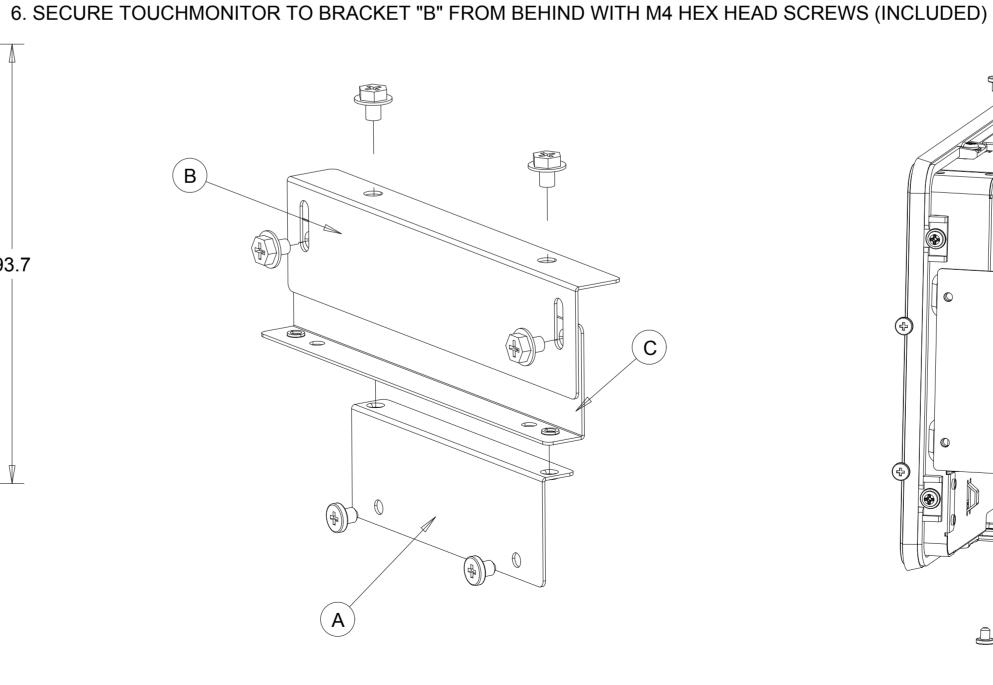

#### **INSTALLATION NOTES:**

- 1. ATTACH BRACKET "A" TO TOUCHMONITOR (ALL FOUR SIDES) WITH LOW PROFILE SCREWS (INCLUDED)
  2. ATTACH BRACKET "C' TO CUSTOMER PANEL PER CUT-OUT DRAWING (ALL FOUR SIDES)
- 3. ATTACH BRACKET "B" TO BRACKET "C" (ALL FOUR SIDES) WITH M4 HEX HEAD SCREWS (INCLUDED)
  4. ADJUST DEPTH OF BRACKET "B" SO TOUCHSCREEN IS FLUSH WITH CUSTOMER PANEL
- 5. PLACE TOUCHMONITOR INTO CUSTOMER PANEL OPENING FROM FRONT SIDE