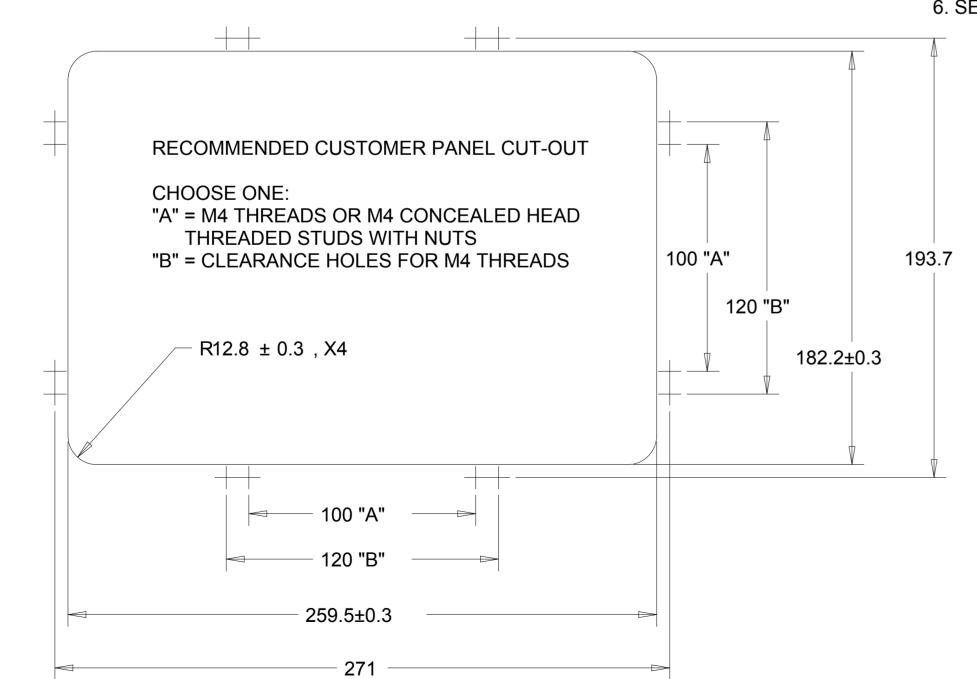

## PROJECTED CAPACITIVE MODEL

#### **INSTALLATION NOTES:**

- 1. ATTACH BRACKET "A" TO TOUCHMONITOR (ALL FOUR SIDES) WITH LOW PROFILE SCREWS (INCLUDED)
  2. ATTACH BRACKET "C' TO CUSTOMER PANEL PER CUT-OUT DRAWING (ALL FOUR SIDES)
- 3. ATTACH BRACKET "B" TO BRACKET "C" (ALL FOUR SIDES) WITH M4 HEX HEAD SCREWS (INCLUDED)
  4. ADJUST DEPTH OF BRACKET "B" SO TOUCHSCREEN IS FLUSH WITH CUSTOMER PANEL
- 5. PLACE TOUCHMONITOR INTO CUSTOMER PANEL OPENING FROM FRONT SIDE