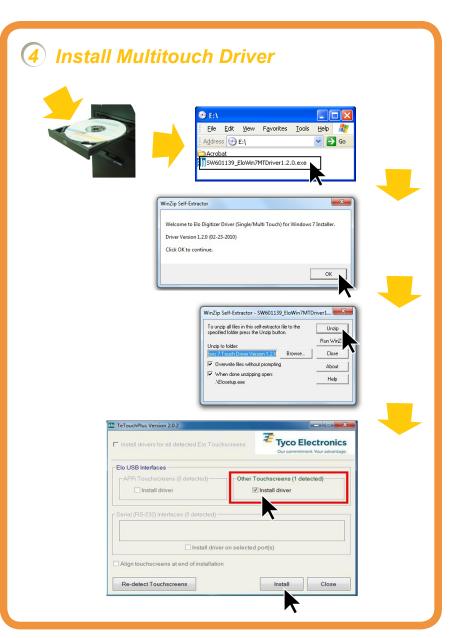

s the right to change or update, without notice, any information contained herein; to change, without notice, the design, construction, materials, processing or specifications of any products; and to discontinue or limit production or distribution of any products.

No part of this publication may be reproduced, transmitted, transcribed, stored in a retrieval system, or translated into any language or computer language, in any form or by any means, including, but not limited to, electronic, magnetic, optical, chemical, manual, or otherwise without prior written permission of Tyco Electronics Corporation.

Elo (logo), Elo TouchSystems, TE Connectivity, TE connectivity (logo) and TE (logo) are trademarks of the TE Connectivity Ltd. family of companies.















2 Video

HDMI

DVI

VGA