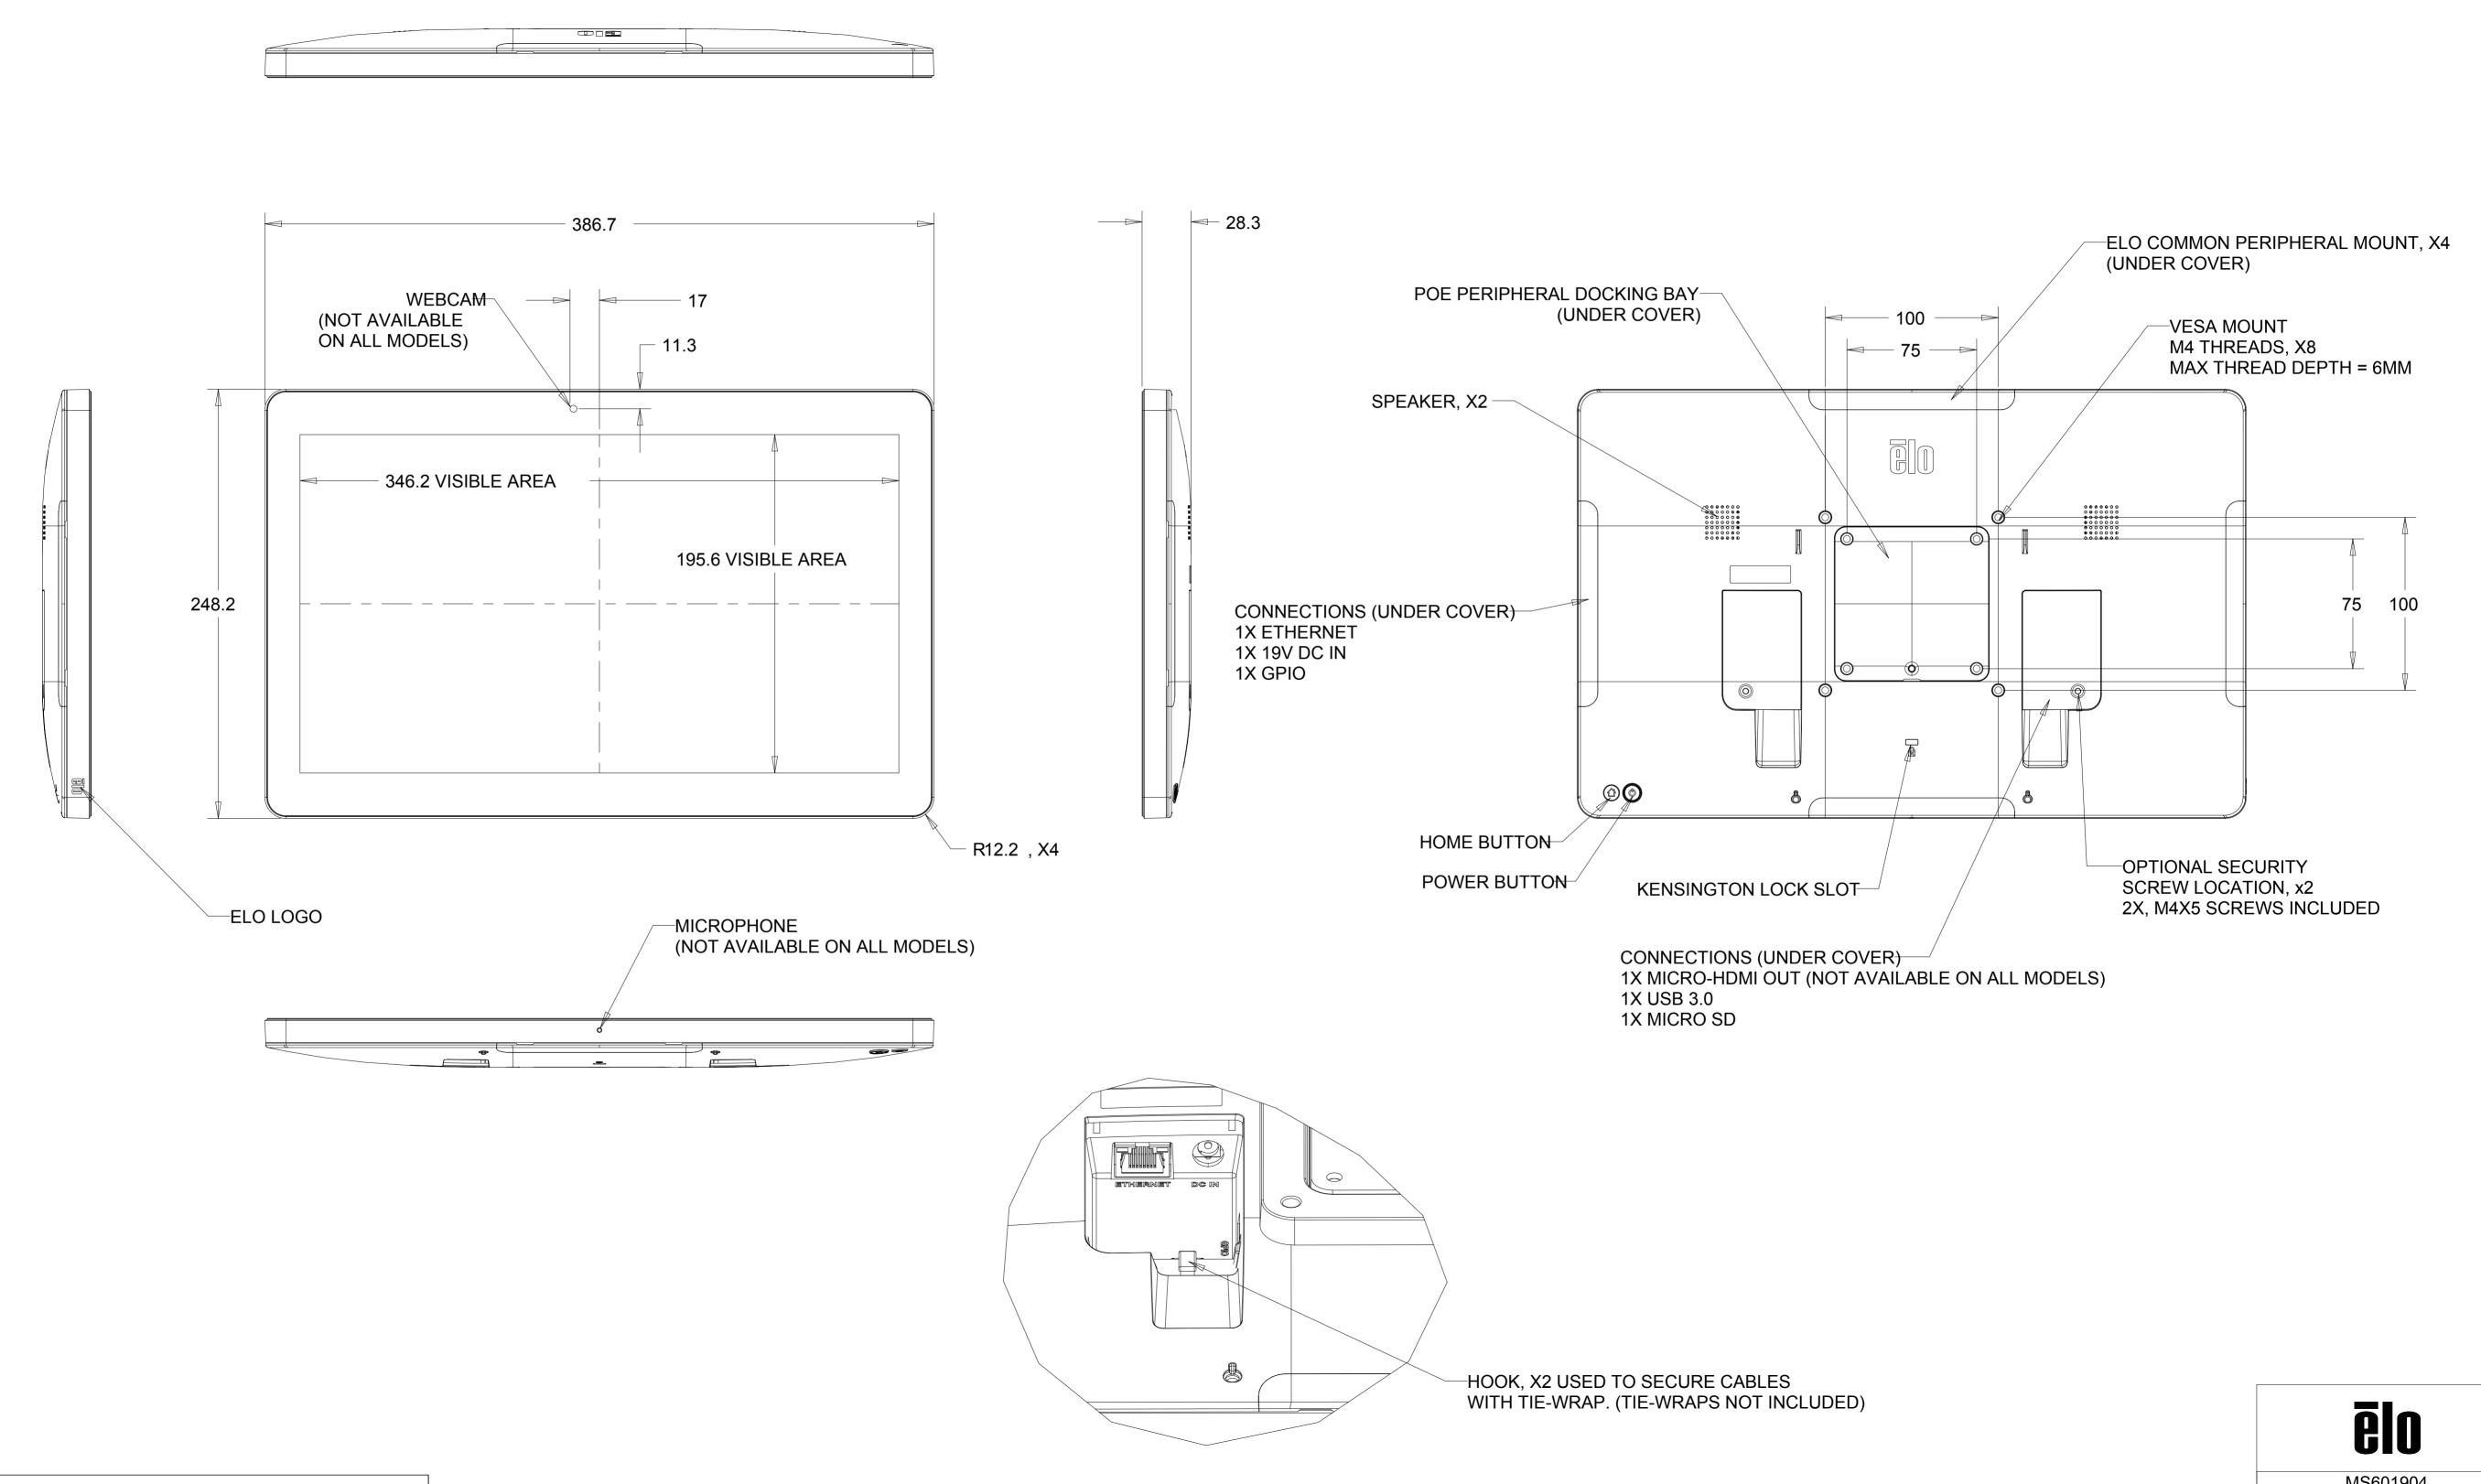

DIMENSIONS ARE IN MILLIMETERS

MS601904 DATE: 12/1/2017 REV: A DIMENSIONAL DRAWING: 15in AAIO2