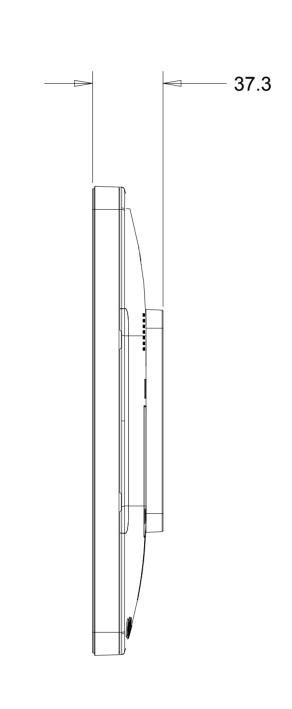

NOT COMPATIBLE WITH LOW-PROFILE WALLMOUNT (PAGE 4) P/N: E802400

DIMENSIONAL DRAWING: 15in AAIO2

LOW-PROFILE WALLMOUNT KIT P/N: E802400 (OPTIONAL KIT, PURCHASED SEPARATELY) NOT COMPATIBLE WITH POE ADAPTER KIT (PAGE 3) P/N: E615619