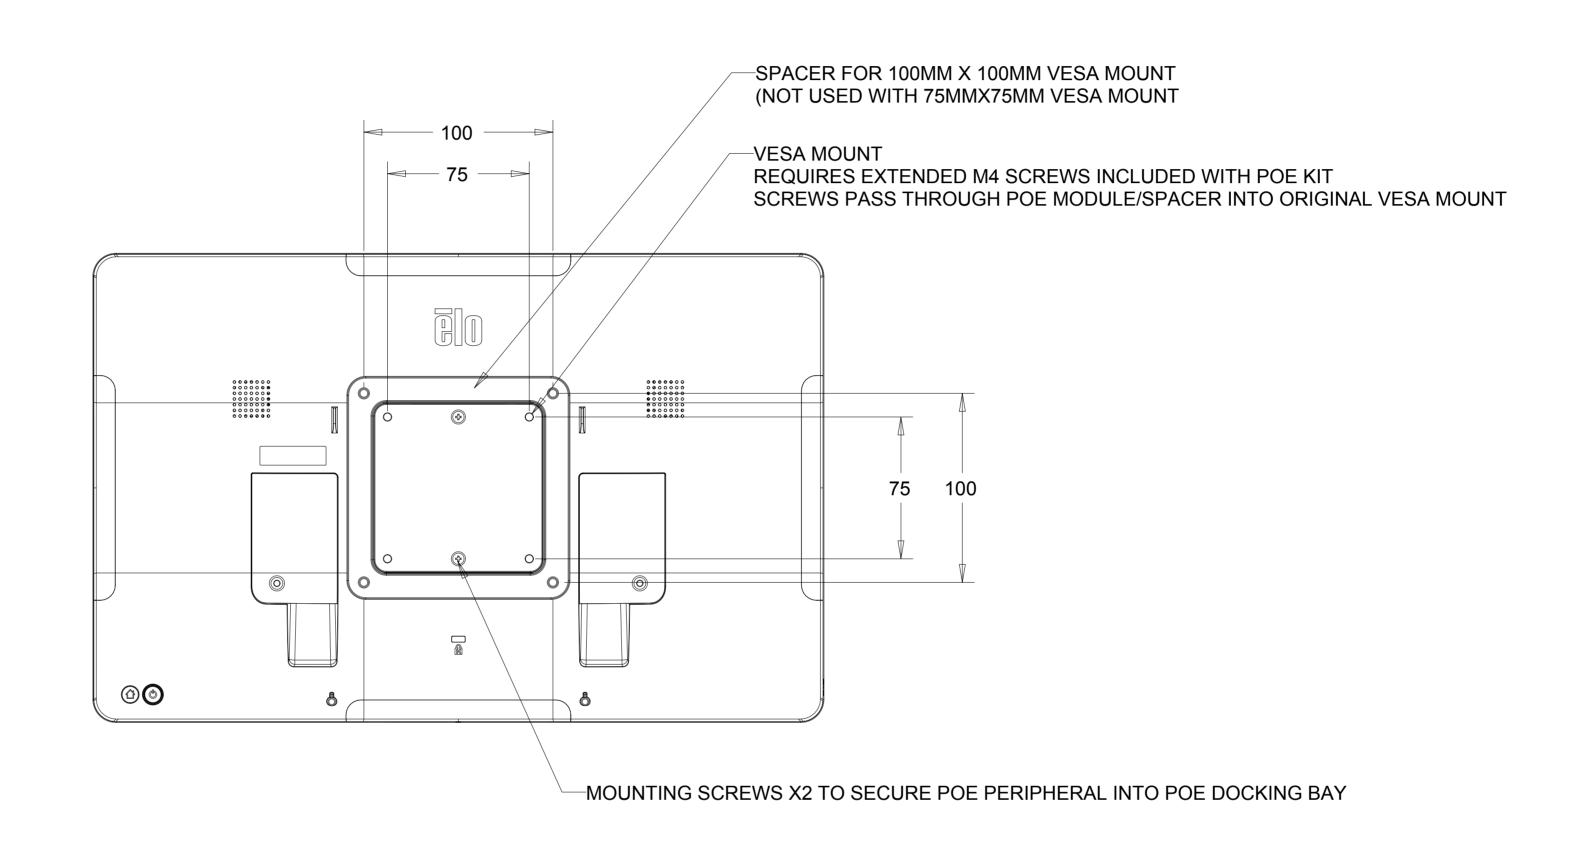

## ELO COMMON PERIPHERAL MOUNTING INTERFACE (1 PER SIDE) (SEE WEBSITE FOR DIMENSIONAL DRAWINGS OF COMPATIBLE PERIPHERALS)

POWER OVER ETHERNET (POE) ADAPTER KIT P/N: E615169 (OPTIONAL KIT, PURCHASED SEPARATELY)
POE COVER REMOVED AND POE PERIPHERAL INSTALLED