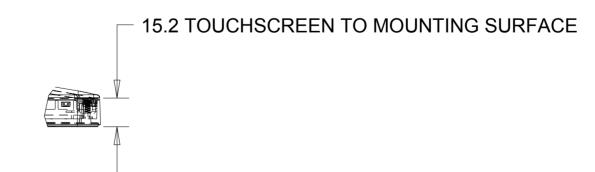

NOT COMPATIBLE WITH LOW-PROFILE WALLMOUNT (PAGE 4) P/N: E802400

DIMENSIONAL DRAWING: 15in AAIO2

LOW-PROFILE WALLMOUNT KIT P/N: E802400 (OPTIONAL KIT, PURCHASED SEPARATELY) NOT COMPATIBLE WITH POE ADAPTER KIT (PAGE 3) P/N: E615619