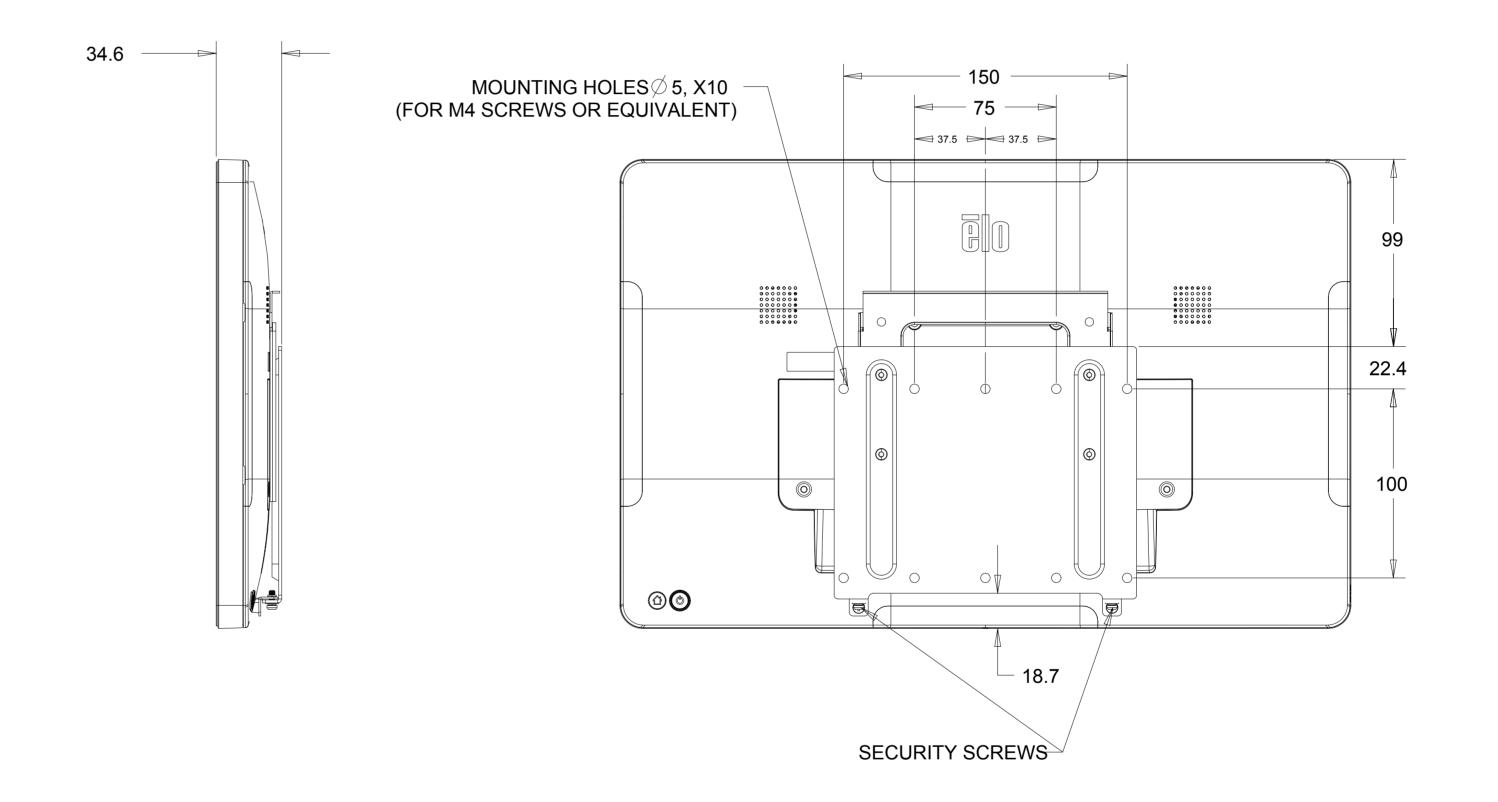

NOT COMPATIBLE WITH LOW-PROFILE WALLMOUNT (PAGE 4) P/N: E802400

DIMENSIONAL DRAWING: 15in AAIO2

LOW-PROFILE WALLMOUNT KIT P/N: E802400 (OPTIONAL KIT, PURCHASED SEPARATELY) NOT COMPATIBLE WITH POE ADAPTER KIT (PAGE 3) P/N: E615619