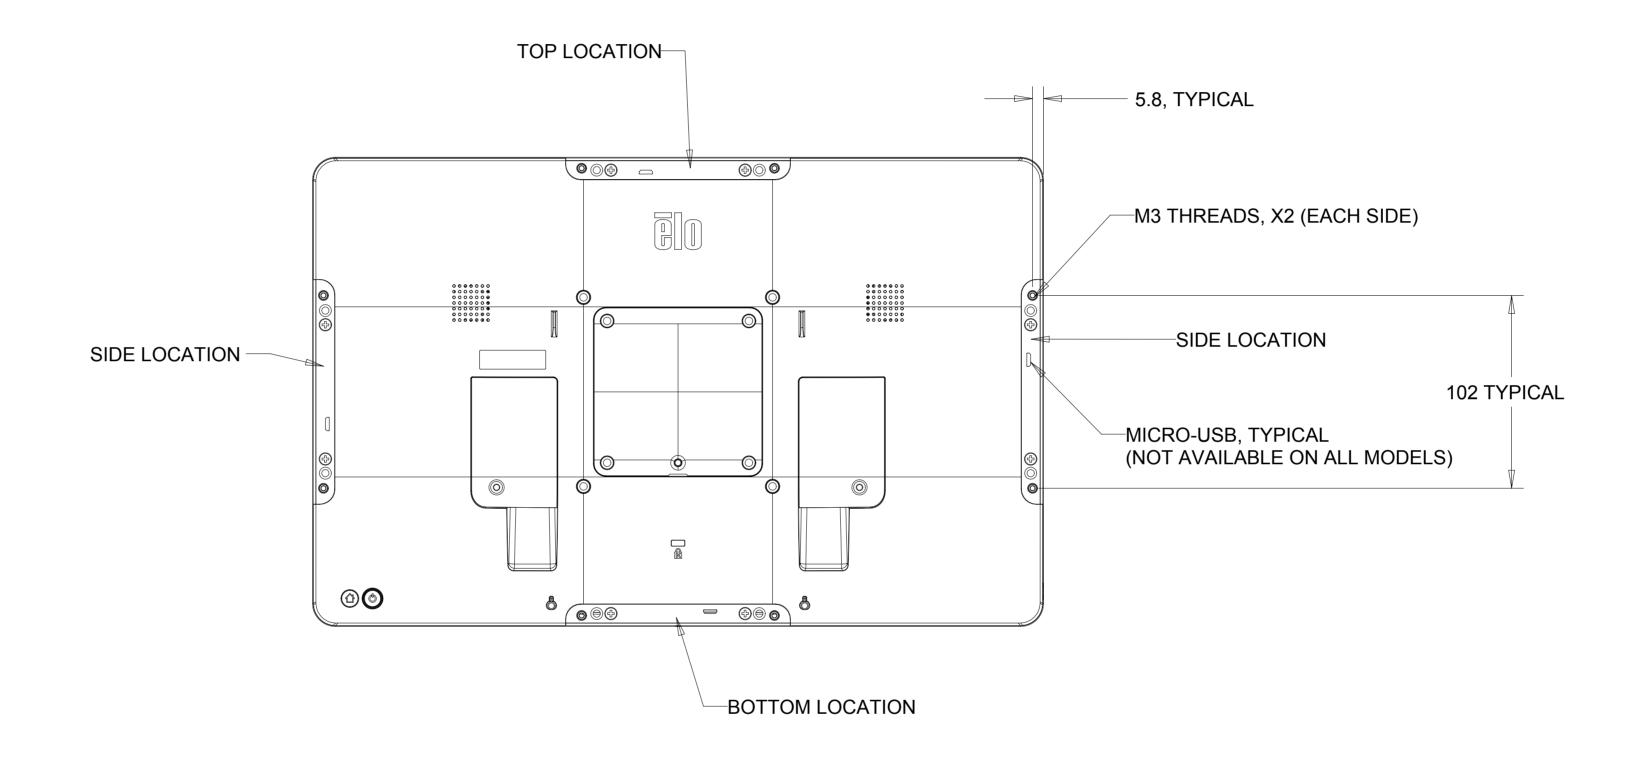

## ELO COMMON PERIPHERAL MOUNTING INTERFACE (1 PER SIDE) (SEE WEBSITE FOR DIMENSIONAL DRAWINGS OF COMPATIBLE PERIPHERALS)

POWER OVER ETHERNET (POE) ADAPTER KIT P/N: E615169 (OPTIONAL KIT, PURCHASED SEPARATELY)
POE COVER REMOVED AND POE PERIPHERAL INSTALLED

NOT COMPATIBLE WITH LOW-PROFILE WALLMOUNT (PAGE 4) P/N: E802400

DIMENSIONAL DRAWING: 15in AAIO2

LOW-PROFILE WALLMOUNT KIT P/N: E802400 (OPTIONAL KIT, PURCHASED SEPARATELY) NOT COMPATIBLE WITH POE ADAPTER KIT (PAGE 3) P/N: E615619