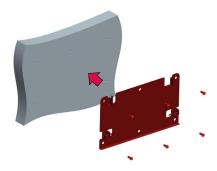

Hang the AiO on the wall bracket and secure using 2 M3 screws included with the kit on the left and right side of the bracket.

Attach the other bracket to the AiO system or monitor using the 4 M4 screws included in the kit.