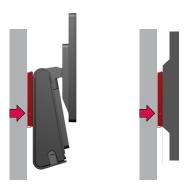

Hang the AiO on the wall bracket and secure using 2 M3 screws included with the kit on the left and right side of the bracket.

Attach the other bracket to the AiO system or monitor using the 4 M4 screws included in the kit.