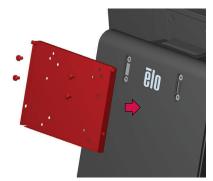

Hang the AiO on the wall bracket and secure using 2 M3 screws included with the kit on the left and right side of the bracket.

Attach the other bracket to the AiO system or monitor using the 4 M4 screws included in the kit.