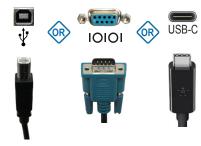

## 3 - Touch

4 - OSD Remote (if applicable)

In order to prevent image retention (aka: image sticking, or image burn-in), please use a dynamically changing screensaver or turn off the display when not in use. Note: Image retention is not covered by your warranty.