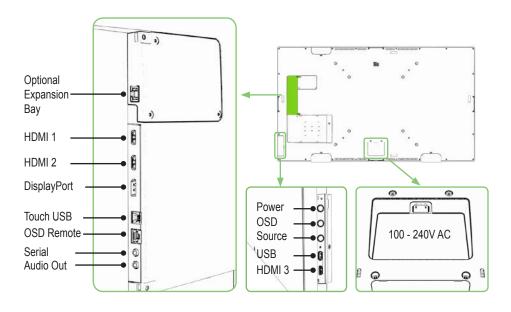

changes.

No part of this publication may be reproduced, transmitted, transcribed, stored in a retrieval system, or translated into any language or computer language, in any form or by any means, including, but not limited to, electronic, magnetic, optical, chemical, manual, or otherwise without prior written permission of Elo Touch Solutions, Inc.

Elo and the Elo logo are either trademarks or registered trademarks of Elo Touch Solutions, Inc..





Go to www.elotouch.com/support to download user manual.

请访问 www.elotouch.com.cn 获取用戶手册请保留备用

Oktopus Whiteboard Software license card and download instructions are included in the accessory box.

## 1. Mounting IDS Display (VESA Mount)

(Compatible Elo low-profile wallmount kit P/N E282876 available at www.elotouch.com)



## 2. Connections



## 3. Elo Computer Module Mounting (ECM sold separately)

(Remove cover to access docking connections)



## 4. Elo Edge Connect Peripheral Mounting

Each edge of the 6553L has a removable snap on cover for mounting Elo Edge Connect  $^{\text{TM}}$  peripherals.

**Included Peripherals**: A stylus tray and two stylus are included with the IDS display. Install the tray in the lower location using the two M3 screws included with tray in the accessory box.

#### Addtional peripherals sold separately: