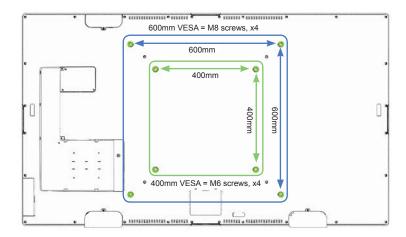

## 1. Mounting IDS Display (VESA Mount)

(Compatible Elo low-profile wallmount kit P/N E282876 available at www.elotouch.com)