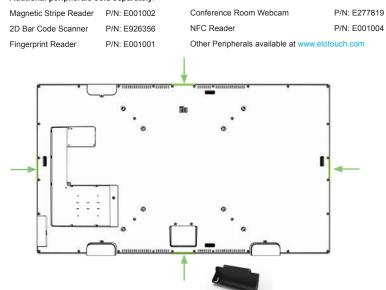

## 4. Elo Edge Connect Peripheral Mounting

Each edge of the 6553L has a removable snap on cover for mounting Elo Edge Connect  $^{\text{TM}}$  peripherals.

**Included Peripherals**: A stylus tray and two stylus are included with the IDS display. Install the tray in the lower location using the two M3 screws included with tray in the accessory box.

#### Addtional peripherals sold separately: