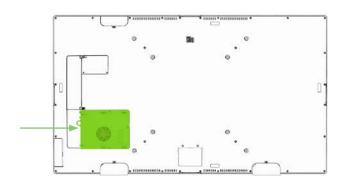

## 3. Elo Computer Module Mounting (ECM sold separately)

(Remove cover to access docking connections)